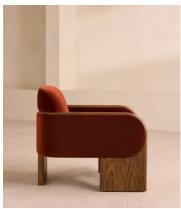

## Eddie Armchair, Velvet, Rust

€2,200 Regular price €1,870 Member price

Two oak legs extend into arms that curve around to create a hugging, fully upholstered backrest.

The arms of our Eddie chair accentuate its hugging silhouette by curving around to meet at the centre of its single back leg, creating a geometric pattern. A fixed seat and backrest create a sense of structure, fully upholstered in rust-coloured velvet for tactile texture.