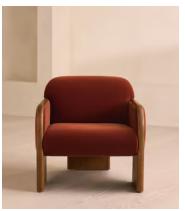

## Eddie Armchair, Velvet, Rust

€2,200 Regular price €1,870 Member price

Two oak legs extend into arms that curve around to create a hugging, fully upholstered backrest.

The arms of our Eddie chair accentuate its hugging silhouette by curving around to meet at the centre of its single back leg, creating a geometric pattern. A fixed seat and backrest create a sense of structure, fully upholstered in rust-coloured velvet for tactile texture.