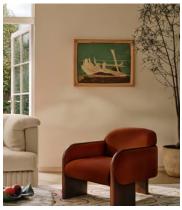

## Eddie Armchair, Velvet, Rust

€2,200 Regular price €1,870 Member price

Two oak legs extend into arms that curve around to create a hugging, fully upholstered backrest.

The arms of our Eddie chair accentuate its hugging silhouette by curving around to meet at the centre of its single back leg, creating a geometric pattern. A fixed seat and backrest create a sense of structure, fully upholstered in rust-coloured velvet for tactile texture.