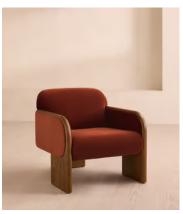

## Eddie Armchair, Velvet, Rust

€2,200 Regular price €1,870 Member price

Two oak legs extend into arms that curve around to create a hugging, fully upholstered backrest.

The arms of our Eddie chair accentuate its hugging silhouette by curving around to meet at the centre of its single back leg, creating a geometric pattern. A fixed seat and backrest create a sense of structure, fully upholstered in rust-coloured velvet for tactile texture.