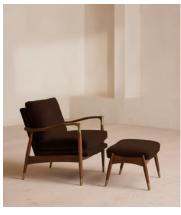

# Theodore Footstool, Velvet, Chocolate Brown

€640 Regular price €544 Member price

Tapered legs carved from birch wood are paired with a comfortable, feather-wrapped cushion upholstered in natural linen.

Designed to co-ordinate with our Theodore armchair or mix and match across the rest of our collection, this footstool pairs a tapered birch wood frame with natural linen upholstery. Taking cues from the interiors of Soho House 40 Greek Street, it's finished with brass detailing on the legs and a comfortable, feather-wrapped foam cushion that acts as an extra seat or a place to put your feet up.