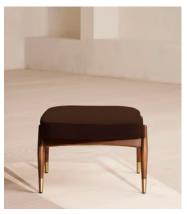

# Theodore Footstool, Velvet, Chocolate Brown

€640 Regular price €544 Member price

Tapered legs carved from birch wood are paired with a comfortable, feather-wrapped cushion upholstered in natural linen.

Designed to co-ordinate with our Theodore armchair or mix and match across the rest of our collection, this footstool pairs a tapered birch wood frame with natural linen upholstery. Taking cues from the interiors of Soho House 40 Greek Street, it's finished with brass detailing on the legs and a comfortable, feather-wrapped foam cushion that acts as an extra seat or a place to put your feet up.