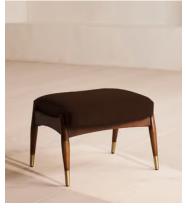

# Theodore Footstool, Velvet, Chocolate Brown

€640 Regular price €544 Member price

Tapered legs carved from birch wood are paired with a comfortable, feather-wrapped cushion upholstered in natural linen.

Designed to co-ordinate with our Theodore armchair or mix and match across the rest of our collection, this footstool pairs a tapered birch wood frame with natural linen upholstery. Taking cues from the interiors of Soho House 40 Greek Street, it's finished with brass detailing on the legs and a comfortable, feather-wrapped foam cushion that acts as an extra seat or a place to put your feet up.