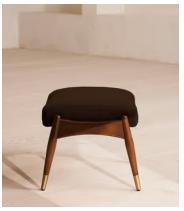

# Theodore Footstool, Velvet, Chocolate Brown

€640 Regular price €544 Member price

Tapered legs carved from birch wood are paired with a comfortable, feather-wrapped cushion upholstered in natural linen.

Designed to co-ordinate with our Theodore armchair or mix and match across the rest of our collection, this footstool pairs a tapered birch wood frame with natural linen upholstery. Taking cues from the interiors of Soho House 40 Greek Street, it's finished with brass detailing on the legs and a comfortable, feather-wrapped foam cushion that acts as an extra seat or a place to put your feet up.