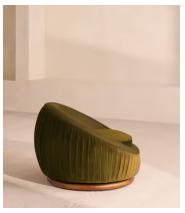

# Abel Armchair, Velvet & Linen, Olive

€2,600 Regular price €2,210 Member price

Characterised by a curved shape that sits on a swivel base carved from solid oak.

Fully upholstered in a mix of linen and velvet with a fluted base and tonal piping, the Abel armchair is characterised by comforting curves that take inspiration from 180 House.

#### **Dimensions**

**Dimensions:** H64 x W93 x D89cm / H25 x W36 x D35"

**Weight:** 89kg / 196.2lbs

Packaged dimensions: H64 x W93 x D89cm / H25.2 x W36.6 x D35"