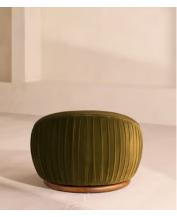

# Abel Armchair, Velvet & Linen, Olive

€2,600 Regular price €2,210 Member price

Characterised by a curved shape that sits on a swivel base carved from solid oak.

Fully upholstered in a mix of linen and velvet with a fluted base and tonal piping, the Abel armchair is characterised by comforting curves that take inspiration from 180 House.

#### **Dimensions**

**Dimensions:** H64 x W93 x D89cm / H25 x W36 x D35"

**Weight:** 89kg / 196.2lbs

Packaged dimensions: H64 x W93 x D89cm / H25.2 x W36.6 x D35"