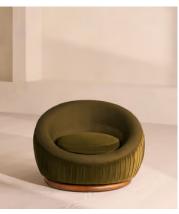

# Abel Armchair, Velvet & Linen, Olive

€2,600 Regular price €2,210 Member price

Characterised by a curved shape that sits on a swivel base carved from solid oak.

Fully upholstered in a mix of linen and velvet with a fluted base and tonal piping, the Abel armchair is characterised by comforting curves that take inspiration from 180 House.

#### **Dimensions**

**Dimensions:** H64 x W93 x D89cm / H25 x W36 x D35"

**Weight:** 89kg / 196.2lbs

Packaged dimensions: H64 x W93 x D89cm / H25.2 x W36.6 x D35"