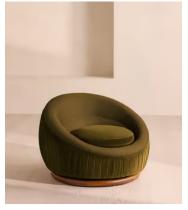

# Abel Armchair, Velvet & Linen, Olive

€2,600 Regular price €2,210 Member price

Characterised by a curved shape that sits on a swivel base carved from solid oak.

Fully upholstered in a mix of linen and velvet with a fluted base and tonal piping, the Abel armchair is characterised by comforting curves that take inspiration from 180 House.

#### **Dimensions**

**Dimensions:** H64 x W93 x D89cm / H25 x W36 x D35"

**Weight:** 89kg / 196.2lbs

Packaged dimensions: H64 x W93 x D89cm / H25.2 x W36.6 x D35"