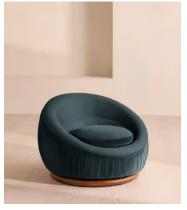

## Abel Armchair, Velvet & Linen, Grey Blue

€2,600 Regular price €2,210 Member price

Characterised by a curved shape that sits on a swivel base carved from solid oak.

Fully upholstered in a mix of linen and velvet with a fluted base and tonal piping, our Abel armchair is characterised by comforting curves that take inspiration from 180 House.

## **Dimensions**

**Dimensions:** H64 x W93 x D89cm / H25 x W36 x D35"

**Weight:** 89kg / 196.2lbs

Packaged dimensions: H64 x W93 x D89cm / H25.2 x W36.6 x D35"

## **Details**

Assembled size: H64 x W93 x D89 cm

Assembly required: No

Composition: Velvet; 85% cotton, 15% Polyester (100% Cotton Velvet

Pile). Linen: 100% Linen
Feet: Swivel Base
Filling: Foam, Fiber

Removable cushions: No Removable legs: No Rub count: 40,000rubs Seat depth: 44cm Seat height: 40cm