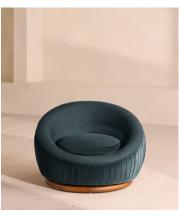

## Abel Armchair, Velvet & Linen, Grey Blue

€2,600 Regular price €2,210 Member price

Characterised by a curved shape that sits on a swivel base carved from solid oak.

Fully upholstered in a mix of linen and velvet with a fluted base and tonal piping, our Abel armchair is characterised by comforting curves that take inspiration from 180 House.

## **Dimensions**

**Dimensions:** H64 x W93 x D89cm / H25 x W36 x D35"

**Weight:** 89kg / 196.2lbs

Packaged dimensions: H64 x W93 x D89cm / H25.2 x W36.6 x D35"

## **Details**

Assembled size: H64 x W93 x D89 cm

Assembly required: No

Composition: Velvet; 85% cotton, 15% Polyester (100% Cotton Velvet

Pile). Linen: 100% Linen
Feet: Swivel Base
Filling: Foam, Fiber

Removable cushions: No Removable legs: No Rub count: 40,000rubs Seat depth: 44cm Seat height: 40cm