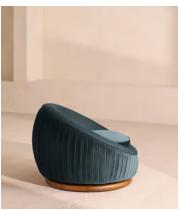

## Abel Armchair, Velvet & Linen, Grey Blue

€2,600 Regular price €2,210 Member price

Characterised by a curved shape that sits on a swivel base carved from solid oak.

Fully upholstered in a mix of linen and velvet with a fluted base and tonal piping, our Abel armchair is characterised by comforting curves that take inspiration from 180 House.

## **Dimensions**

**Dimensions:** H64 x W93 x D89cm / H25 x W36 x D35"

**Weight:** 89kg / 196.2lbs

Packaged dimensions: H64 x W93 x D89cm / H25.2 x W36.6 x D35"

## **Details**

Assembled size: H64 x W93 x D89 cm

Assembly required: No

Composition: Velvet; 85% cotton, 15% Polyester (100% Cotton Velvet

Pile). Linen: 100% Linen
Feet: Swivel Base
Filling: Foam, Fiber

Removable cushions: No Removable legs: No Rub count: 40,000rubs Seat depth: 44cm Seat height: 40cm