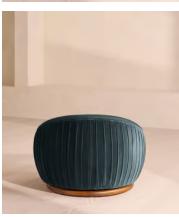

## Abel Armchair, Velvet & Linen, Grey Blue

€2,600 Regular price €2,210 Member price

Characterised by a curved shape that sits on a swivel base carved from solid oak.

Fully upholstered in a mix of linen and velvet with a fluted base and tonal piping, our Abel armchair is characterised by comforting curves that take inspiration from 180 House.

## **Dimensions**

**Dimensions:** H64 x W93 x D89cm / H25 x W36 x D35"

**Weight:** 89kg / 196.2lbs

Packaged dimensions: H64 x W93 x D89cm / H25.2 x W36.6 x D35"

## **Details**

Assembled size: H64 x W93 x D89 cm

Assembly required: No

Composition: Velvet; 85% cotton, 15% Polyester (100% Cotton Velvet

Pile). Linen: 100% Linen
Feet: Swivel Base
Filling: Foam, Fiber

Removable cushions: No Removable legs: No Rub count: 40,000rubs Seat depth: 44cm Seat height: 40cm