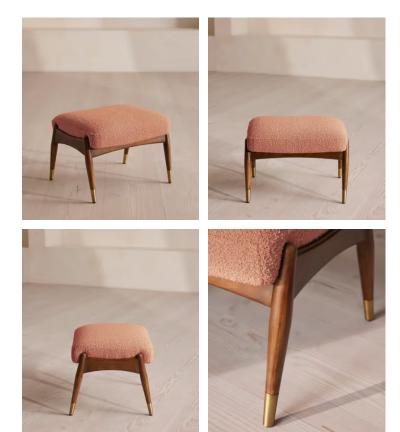

# Theodore Footstool, Textured Wool Boucle, Coral

€1,050 Regular price €893 Member price

Tapered legs carved from birch wood are paired with a comfortable, feather-wrapped cushion upholstered in boucle

Designed to co-ordinate with our Theodore armchair or mix and match across the rest of our collection, this footstool pairs a tapered birch wood frame with boucle upholstery. Taking cues from the interiors of Soho House 40 Greek Street, it's finished with brass detailing on the legs and a comfortable, feather-wrapped foam cushion that acts as an extra seat or a place to put your feet up.

### Dimensions

Dimensions: H45 x W55 x D44cm / H16 x W22 x D17" Weight: 9kg / 19.8lbs Packaged dimensions: H45 x W62 x D51cm / H17.7 x W24.4 x D20.1" Packaged weight: 9kg / 19.8lbs

#### Assembly required: No

Composition: Frame: FSC certified Birch and Engineered Hardwood; Foot: Stainless steel base; Fill: Foam with fiber; Fabric: Boucle. Composition: 54% Wool, 21% Recycled Cotton, 15% Viscose, 10% Linen Fabric: 54% Wool, 21% Recycled Cotton, 15% Viscose, 10% Linen Feet: Stainless steel swivel base Filling: Foam with Fiber Frame: Engineered hardwood and birch Removable cushions: No Removable legs: No Seat depth: 41cm Seat height: 40cm Seat width: 51cm Care instructions: Professional upholstery cleaner only