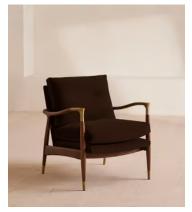

# Theodore Armchair, Velvet, Chocolate Brown

€1,300 Regular price €1,105 Member price

Taking cues from the designs seen in Soho House 40 Greek Street, our Theodore armchair has a solid oak frame fitted with down and feather-wrapped cushions for a comfortable, deep sit, with antique brass caps on the legs and arms for added durability.