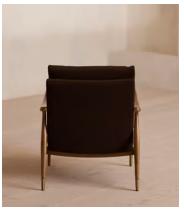

# Theodore Armchair, Velvet, Chocolate Brown

€1,300 Regular price €1,105 Member price

Taking cues from the designs seen in Soho House 40 Greek Street, our Theodore armchair has a solid oak frame fitted with down and feather-wrapped cushions for a comfortable, deep sit, with antique brass caps on the legs and arms for added durability.