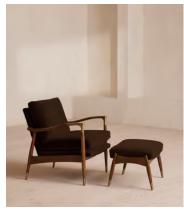

# Theodore Armchair, Velvet, Chocolate Brown

€1,300 Regular price €1,105 Member price

Taking cues from the designs seen in Soho House 40 Greek Street, our Theodore armchair has a solid oak frame fitted with down and feather-wrapped cushions for a comfortable, deep sit, with antique brass caps on the legs and arms for added durability.