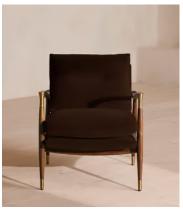

# Theodore Armchair, Velvet, Chocolate Brown

€1,300 Regular price €1,105 Member price

Taking cues from the designs seen in Soho House 40 Greek Street, our Theodore armchair has a solid oak frame fitted with down and feather-wrapped cushions for a comfortable, deep sit, with antique brass caps on the legs and arms for added durability.