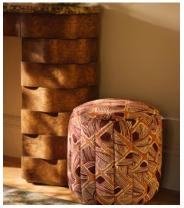

## Romi Footstool, Akley Jacquard

€845 Regular price €718 Member price

A compact, versatile silhouette fully upholstered in our geometric Ackley jacquard.

Inspired by the textures in Soho House Rome, the Romi footstool is fully upholstered in a colourful, fluted jacquard with a piped trim. Its versatile design doubles up as extra seating for guests while socialising.