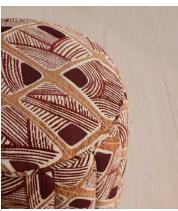

## Romi Footstool, Akley Jacquard

€845 Regular price €718 Member price

A compact, versatile silhouette fully upholstered in our geometric Ackley jacquard.

Inspired by the textures in Soho House Rome, the Romi footstool is fully upholstered in a colourful, fluted jacquard with a piped trim. Its versatile design doubles up as extra seating for guests while socialising.