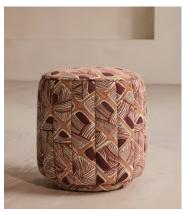

## Romi Footstool, Akley Jacquard

€845 Regular price €718 Member price

A compact, versatile silhouette fully upholstered in our geometric Ackley jacquard.

Inspired by the textures in Soho House Rome, the Romi footstool is fully upholstered in a colourful, fluted jacquard with a piped trim. Its versatile design doubles up as extra seating for guests while socialising.