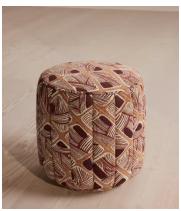

## Romi Footstool, Akley Jacquard

€845 Regular price €718 Member price

A compact, versatile silhouette fully upholstered in our geometric Ackley jacquard.

Inspired by the textures in Soho House Rome, the Romi footstool is fully upholstered in a colourful, fluted jacquard with a piped trim. Its versatile design doubles up as extra seating for guests while socialising.