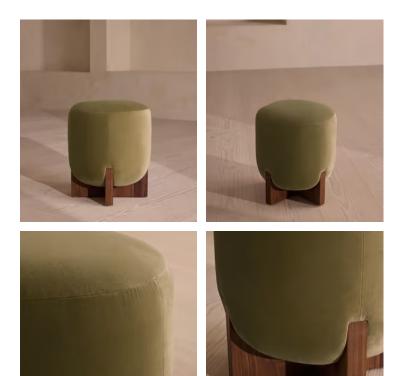

## Eldon Stool, Walnut, Velvet, Lichen

€765 Regular price €650 Member price

A minimalist silhouette is supported by walnut legs and wrapped in tactile cotton velvet.

Clean lines give the Eldon footstool a compact, contemporary feel. Inspired by the interiors at DUMBO House in Brooklyn, its softly supportive silhouette is ideal for putting your feet up or offering an extra seat for guests. The walnut legs and velvet upholstery bring warmth and tactility.