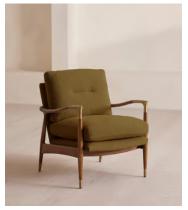

# Theodore Armchair, Textured Wool Boucle, Kelp

€2,300 Regular price €1,955 Member price

A solid oak frame is fitted with feather-wrapped cushions upholstered in tactile boucle.

Taking cues from the designs seen in Soho House 40 Greek Street, our Theodore armchair has a solid oak frame fitted with down and feather-wrapped cushions for a comfortable, deep sit, with antique brass caps on the legs and arms for added durability.