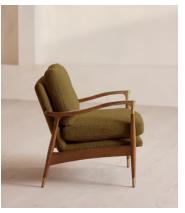

# Theodore Armchair, Textured Wool Boucle, Kelp

€2,300 Regular price €1,955 Member price

A solid oak frame is fitted with feather-wrapped cushions upholstered in tactile boucle.

Taking cues from the designs seen in Soho House 40 Greek Street, our Theodore armchair has a solid oak frame fitted with down and feather-wrapped cushions for a comfortable, deep sit, with antique brass caps on the legs and arms for added durability.