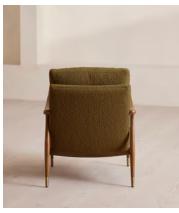

# Theodore Armchair, Textured Wool Boucle, Kelp

€2,300 Regular price €1,955 Member price

A solid oak frame is fitted with feather-wrapped cushions upholstered in tactile boucle.

Taking cues from the designs seen in Soho House 40 Greek Street, our Theodore armchair has a solid oak frame fitted with down and feather-wrapped cushions for a comfortable, deep sit, with antique brass caps on the legs and arms for added durability.