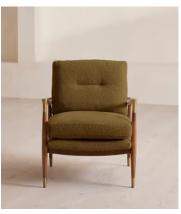

# Theodore Armchair, Textured Wool Boucle, Kelp

€2,300 Regular price €1,955 Member price

A solid oak frame is fitted with feather-wrapped cushions upholstered in tactile boucle.

Taking cues from the designs seen in Soho House 40 Greek Street, our Theodore armchair has a solid oak frame fitted with down and feather-wrapped cushions for a comfortable, deep sit, with antique brass caps on the legs and arms for added durability.