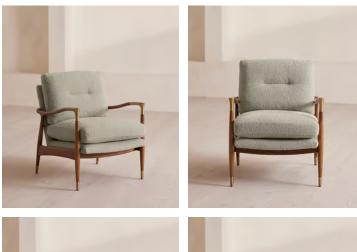

# Theodore Armchair, Textured Wool Boucle, Pistachio

€2,350 Regular price €1,998 Member price

A solid oak frame is fitted with feather-wrapped cushions upholstered in tactile boucle.

Taking cues from the designs seen in Soho House 40 Greek Street, our Theodore armchair has a solid oak frame fitted with down and featherwrapped cushions for a comfortable, deep sit, with antique brass caps on the legs and arms for added durability.

### Dimensions

Dimensions: H85 x W64 x D75cm / H33 x W25 x D30" Weight: 24kg / 52.9lbs Packaged dimensions: H79 x W75 x D80cm / H31.1 x W29.5 x D31.5" Packaged weight: 24kg / 52.9lbs

### Details

Arm height: 61cm Assembly required: No Composition: Frame: FSC certified Birch and Engineered Hardwood; Foot: Stainless steel base; Fill: Foam with fiber; Fabric: Boucle. Composition: 54% Wool, 21% Recycled Cotton, 15% Viscose, 10% Linen Fabric: 54% Wool, 21% Recycled Cotton, 15% Viscose, 10% Linen Feet: Birch frame with brass effect finish Filling: Foam, feather down and fiber Frame: Birch frame with brass effect finish Removable cushions: Yes Removable legs: No Seat depth: 45cm Seat height: 46cm Seat width: 56cm Care instructions: Professional upholstery cleaner only