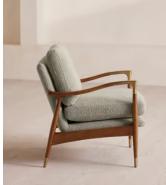

# Theodore Armchair, Textured Wool Boucle, Pistachio

€2,350 Regular price €1,998 Member price

A solid oak frame is fitted with feather-wrapped cushions upholstered in tactile boucle.

Taking cues from the designs seen in Soho House 40 Greek Street, our Theodore armchair has a solid oak frame fitted with down and featherwrapped cushions for a comfortable, deep sit, with antique brass caps on the legs and arms for added durability.

### Dimensions

Dimensions: H85 x W64 x D75cm / H33 x W25 x D30" Weight: 24kg / 52.9lbs Packaged dimensions: H79 x W75 x D80cm / H31.1 x W29.5 x D31.5" Packaged weight: 24kg / 52.9lbs

### Details

Arm height: 61cm Assembly required: No Composition: Frame: FSC certified Birch and Engineered Hardwood; Foot: Stainless steel base; Fill: Foam with fiber; Fabric: Boucle. Composition: 54% Wool, 21% Recycled Cotton, 15% Viscose, 10% Linen Fabric: 54% Wool, 21% Recycled Cotton, 15% Viscose, 10% Linen Feet: Birch frame with brass effect finish Filling: Foam, feather down and fiber Frame: Birch frame with brass effect finish Removable cushions: Yes Removable legs: No Seat depth: 45cm Seat height: 46cm Seat width: 56cm Care instructions: Professional upholstery cleaner only