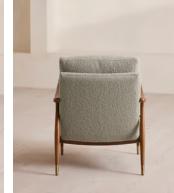

# Theodore Armchair, Textured Wool Boucle, Pistachio

€2,350 Regular price €1,998 Member price

A solid oak frame is fitted with feather-wrapped cushions upholstered in tactile boucle.

Taking cues from the designs seen in Soho House 40 Greek Street, our Theodore armchair has a solid oak frame fitted with down and featherwrapped cushions for a comfortable, deep sit, with antique brass caps on the legs and arms for added durability.

### Dimensions

Dimensions: H85 x W64 x D75cm / H33 x W25 x D30" Weight: 24kg / 52.9lbs Packaged dimensions: H79 x W75 x D80cm / H31.1 x W29.5 x D31.5" Packaged weight: 24kg / 52.9lbs

### Details

Arm height: 61cm Assembly required: No Composition: Frame: FSC certified Birch and Engineered Hardwood; Foot: Stainless steel base; Fill: Foam with fiber; Fabric: Boucle. Composition: 54% Wool, 21% Recycled Cotton, 15% Viscose, 10% Linen Fabric: 54% Wool, 21% Recycled Cotton, 15% Viscose, 10% Linen Feet: Birch frame with brass effect finish Filling: Foam, feather down and fiber Frame: Birch frame with brass effect finish Removable cushions: Yes Removable legs: No Seat depth: 45cm Seat height: 46cm Seat width: 56cm Care instructions: Professional upholstery cleaner only