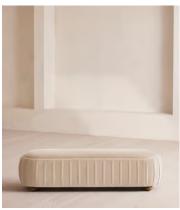

# Vivienne Bench, Velvet, Porcelain

€1,700 Regular price €1,445 Member price

A rounded silhouette upholstered in tactile velvet is designed as an extension of our House favourite Vivienne range.

Inspired by our members' favourite Vivienne sofa on the eighth floor of White City House, this bench is designed to perfectly complement the Vivienne bed. Its rounded silhouette comes fully upholstered in velvet in a range of bespoke colours.