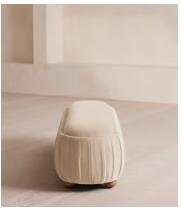

# Vivienne Bench, Velvet, Porcelain

€1,700 Regular price €1,445 Member price

A rounded silhouette upholstered in tactile velvet is designed as an extension of our House favourite Vivienne range.

Inspired by our members' favourite Vivienne sofa on the eighth floor of White City House, this bench is designed to perfectly complement the Vivienne bed. Its rounded silhouette comes fully upholstered in velvet in a range of bespoke colours.