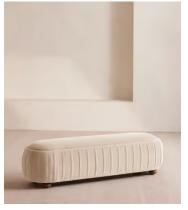

# Vivienne Bench, Velvet, Porcelain

€1,700 Regular price €1,445 Member price

A rounded silhouette upholstered in tactile velvet is designed as an extension of our House favourite Vivienne range.

Inspired by our members' favourite Vivienne sofa on the eighth floor of White City House, this bench is designed to perfectly complement the Vivienne bed. Its rounded silhouette comes fully upholstered in velvet in a range of bespoke colours.