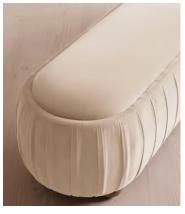

# Vivienne Bench, Velvet, Porcelain

€1,700 Regular price €1,445 Member price

A rounded silhouette upholstered in tactile velvet is designed as an extension of our House favourite Vivienne range.

Inspired by our members' favourite Vivienne sofa on the eighth floor of White City House, this bench is designed to perfectly complement the Vivienne bed. Its rounded silhouette comes fully upholstered in velvet in a range of bespoke colours.