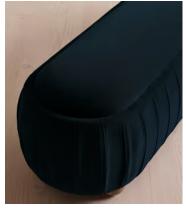

# Vivienne Bench, Velvet, Royal Blue

€1,700 Regular price €1,445 Member price

A rounded silhouette upholstered in tactile velvet is designed as an extension of our House favourite Vivienne range.

Inspired by our members' favourite Vivienne sofa on the eighth floor of White City House, this bench is designed to perfectly complement the Vivienne bed. Its rounded silhouette comes fully upholstered in velvet in a range of bespoke colours.

### **Details**

Assembly required: No

**Composition**: 100% Cotton pile (85% Cotton, 15% Polyester)

Fabric: 100% Cotton pile (85% Cotton, 15% Polyester)

Feet: Oak

Filling: Foam and fiber

Frame: Engineered Hardwood