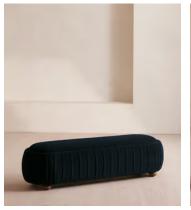

# Vivienne Bench, Velvet, Royal Blue

€1,700 Regular price €1,445 Member price

A rounded silhouette upholstered in tactile velvet is designed as an extension of our House favourite Vivienne range.

Inspired by our members' favourite Vivienne sofa on the eighth floor of White City House, this bench is designed to perfectly complement the Vivienne bed. Its rounded silhouette comes fully upholstered in velvet in a range of bespoke colours.