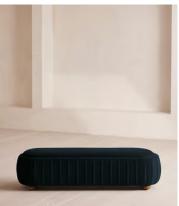

# Vivienne Bench, Velvet, Royal Blue

€1,700 Regular price €1,445 Member price

A rounded silhouette upholstered in tactile velvet is designed as an extension of our House favourite Vivienne range.

Inspired by our members' favourite Vivienne sofa on the eighth floor of White City House, this bench is designed to perfectly complement the Vivienne bed. Its rounded silhouette comes fully upholstered in velvet in a range of bespoke colours.