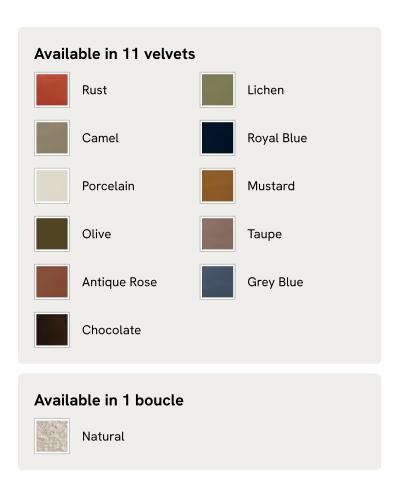

# Vivienne Bench, Velvet, Royal Blue

€1,700 Regular price €1,445 Member price

A rounded silhouette upholstered in tactile velvet is designed as an extension of our House favourite Vivienne range.

Inspired by our members' favourite Vivienne sofa on the eighth floor of White City House, this bench is designed to perfectly complement the Vivienne bed. Its rounded silhouette comes fully upholstered in velvet in a range of bespoke colours.