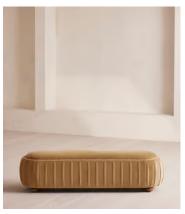

# Vivienne Bench, Velvet, Camel

€1,700 Regular price €1,445 Member price

A rounded silhouette upholstered in tactile velvet is designed as an extension of our House favourite Vivienne range.

Inspired by our members' favourite Vivienne sofa on the eighth floor of White City House, this bench is designed to perfectly complement the Vivienne bed. Its rounded silhouette comes fully upholstered in velvet in a range of bespoke colours.