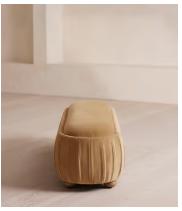

# Vivienne Bench, Velvet, Camel

€1,700 Regular price €1,445 Member price

A rounded silhouette upholstered in tactile velvet is designed as an extension of our House favourite Vivienne range.

Inspired by our members' favourite Vivienne sofa on the eighth floor of White City House, this bench is designed to perfectly complement the Vivienne bed. Its rounded silhouette comes fully upholstered in velvet in a range of bespoke colours.