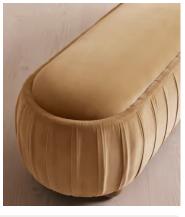

# Vivienne Bench, Velvet, Camel

€1,700 Regular price €1,445 Member price

A rounded silhouette upholstered in tactile velvet is designed as an extension of our House favourite Vivienne range.

Inspired by our members' favourite Vivienne sofa on the eighth floor of White City House, this bench is designed to perfectly complement the Vivienne bed. Its rounded silhouette comes fully upholstered in velvet in a range of bespoke colours.