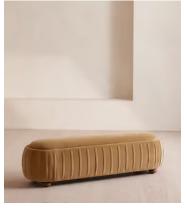

# Vivienne Bench, Velvet, Camel

€1,700 Regular price €1,445 Member price

A rounded silhouette upholstered in tactile velvet is designed as an extension of our House favourite Vivienne range.

Inspired by our members' favourite Vivienne sofa on the eighth floor of White City House, this bench is designed to perfectly complement the Vivienne bed. Its rounded silhouette comes fully upholstered in velvet in a range of bespoke colours.