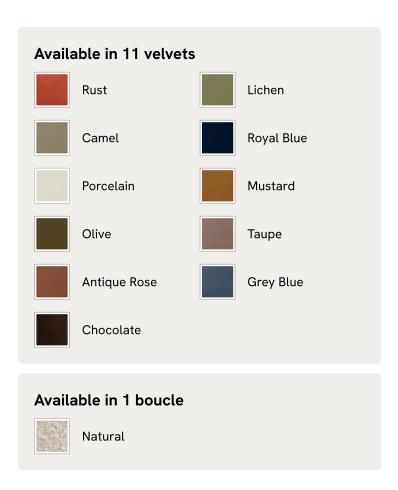

# Vivienne Bench, Velvet, Camel

€1,700 Regular price €1,445 Member price

A rounded silhouette upholstered in tactile velvet is designed as an extension of our House favourite Vivienne range.

Inspired by our members' favourite Vivienne sofa on the eighth floor of White City House, this bench is designed to perfectly complement the Vivienne bed. Its rounded silhouette comes fully upholstered in velvet in a range of bespoke colours.