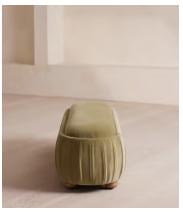

# Vivienne Bench, Velvet, Lichen

€1,700 Regular price €1,445 Member price

A rounded silhouette upholstered in tactile velvet is designed as an extension of our House favourite Vivienne range.

Inspired by our members' favourite Vivienne sofa on the eighth floor of White City House, this bench is designed to perfectly complement the Vivienne bed. Its rounded silhouette comes fully upholstered in velvet in a range of bespoke colours.