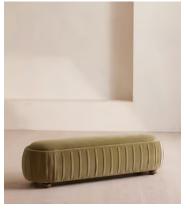

# Vivienne Bench, Velvet, Lichen

€1,700 Regular price €1,445 Member price

A rounded silhouette upholstered in tactile velvet is designed as an extension of our House favourite Vivienne range.

Inspired by our members' favourite Vivienne sofa on the eighth floor of White City House, this bench is designed to perfectly complement the Vivienne bed. Its rounded silhouette comes fully upholstered in velvet in a range of bespoke colours.