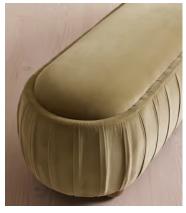

# Vivienne Bench, Velvet, Lichen

€1,700 Regular price €1,445 Member price

A rounded silhouette upholstered in tactile velvet is designed as an extension of our House favourite Vivienne range.

Inspired by our members' favourite Vivienne sofa on the eighth floor of White City House, this bench is designed to perfectly complement the Vivienne bed. Its rounded silhouette comes fully upholstered in velvet in a range of bespoke colours.