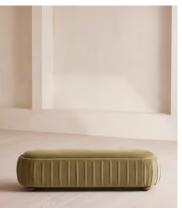

# Vivienne Bench, Velvet, Lichen

€1,700 Regular price €1,445 Member price

A rounded silhouette upholstered in tactile velvet is designed as an extension of our House favourite Vivienne range.

Inspired by our members' favourite Vivienne sofa on the eighth floor of White City House, this bench is designed to perfectly complement the Vivienne bed. Its rounded silhouette comes fully upholstered in velvet in a range of bespoke colours.