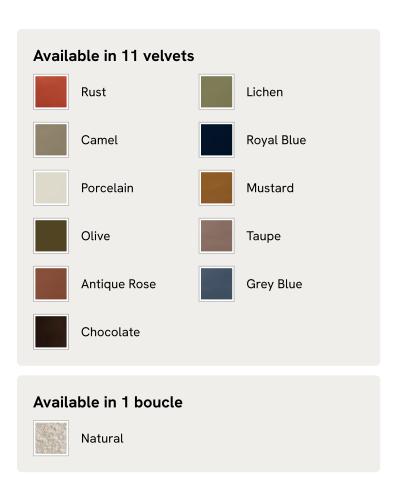

# Vivienne Bench, Velvet, Lichen

€1,700 Regular price €1,445 Member price

A rounded silhouette upholstered in tactile velvet is designed as an extension of our House favourite Vivienne range.

Inspired by our members' favourite Vivienne sofa on the eighth floor of White City House, this bench is designed to perfectly complement the Vivienne bed. Its rounded silhouette comes fully upholstered in velvet in a range of bespoke colours.