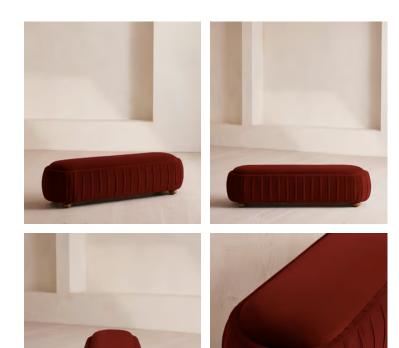

# Vivienne Bench, Velvet, Rust

€1,700 Regular price €1,445 Member price

A rounded silhouette upholstered in tactile velvet is designed as an extension of our House favourite Vivienne range.

Inspired by our members' favourite Vivienne sofa on the eighth floor of White City House, this bench is designed to perfectly complement the Vivienne bed. Its rounded silhouette comes fully upholstered in velvet in a range of bespoke colours.

### Dimensions

Dimensions: H46 x W171 x D53cm / H18 x W67 x D21" Weight: 43kg / 94.8lbs Packaged dimensions: H51 x W175 x D56cm / H20.1 x W68.9 x D22" Packaged weight: 43kg / 94.8lbs

#### Details

Assembly required: No Composition: 100% Cotton pile (85% Cotton, 15% Polyester) Fabric: 100% Cotton pile (85% Cotton, 15% Polyester) Feet: Oak Filling: Foam and fiber Frame: Engineered Hardwood Removable cushions: No Removable legs: No Seat depth: 52.7cm Seat height: 46.4cm Seat width: 170.8cm Care instructions: Professional upholstery cleaning