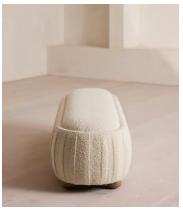

### **Details**

Assembly required: No

Composition: 60% Acrylic, 40% Polyester

Fabric: 60% Acrylic, 40% Polyester

Feet: Oak

Filling: Foam and fiber

Frame: Engineered Hardwood

Removable cushions: No