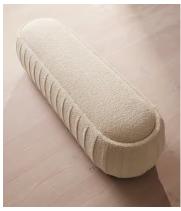

# Vivienne Bench, Natural Boucle

€1,700 Regular price €1,445 Member price

A rounded silhouette upholstered in tactile boucle is designed as an extension of our Vivienne range.

Inspired by our the Vivienne sofa on the eighth floor of White City House, this bench is designed to perfectly complement the Vivienne bed. Its rounded silhouette comes fully upholstered in tactile natural boucle.