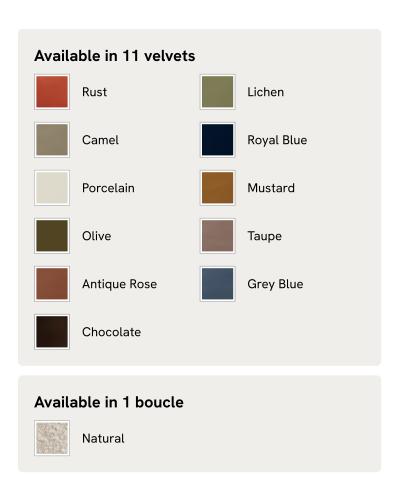

# Vivienne Bench, Natural Boucle

€1,700 Regular price €1,445 Member price

A rounded silhouette upholstered in tactile boucle is designed as an extension of our Vivienne range.

Inspired by our the Vivienne sofa on the eighth floor of White City House, this bench is designed to perfectly complement the Vivienne bed. Its rounded silhouette comes fully upholstered in tactile natural boucle.