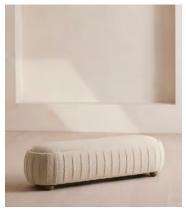

# Vivienne Bench, Natural Boucle

€1,700 Regular price €1,445 Member price

A rounded silhouette upholstered in tactile boucle is designed as an extension of our Vivienne range.

Inspired by our the Vivienne sofa on the eighth floor of White City House, this bench is designed to perfectly complement the Vivienne bed. Its rounded silhouette comes fully upholstered in tactile natural boucle.