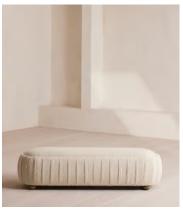

# Vivienne Bench, Natural Boucle

€1,700 Regular price €1,445 Member price

A rounded silhouette upholstered in tactile boucle is designed as an extension of our Vivienne range.

Inspired by our the Vivienne sofa on the eighth floor of White City House, this bench is designed to perfectly complement the Vivienne bed. Its rounded silhouette comes fully upholstered in tactile natural boucle.