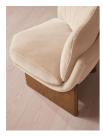

#### Product details

An oak burl base holds comfortable, oversized foam and feather-filled cushions wrapped in velvet upholstery for a relaxed silhouette.
Inspired by the social spaces of Soho House Portland, the Tellis armchair has a relaxed silhouette thanks to its oversized foam and feather-filled cushions. Fully upholstered in velvet that comes in our range of bespoke colourways, it can be styled as a standalone armchair, or pieced together with the corner module to create a larger seating area.

Feet: oak Veneer

Filling: Foam, feather and fiber Frame: Engineered hardwood Removable cushions: No

Removable legs: No Seat depth: 81cm Seat height: 45cm Seat width: 130cm