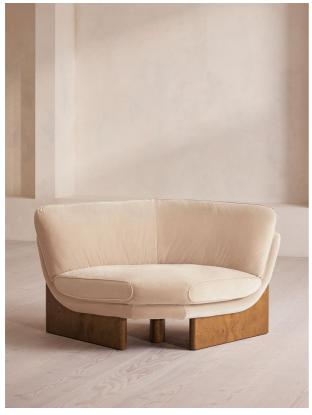

#### Product details

An oak burl base holds comfortable, oversized foam and feather-filled cushions wrapped in velvet upholstery for a relaxed silhouette.
Inspired by the social spaces of Soho House Portland, the Tellis armchair has a relaxed silhouette thanks to its oversized foam and feather-filled cushions. Fully upholstered in velvet that comes in our range of bespoke colourways, it can be styled as a standalone armchair, or pieced together with the corner module to create a larger seating area.

#### **Dimensions**

Product dimensions: H79 x W156 x D99cm / H31 x W36

x D39"

Product weight: 36kg / 79.4lbs

Number of boxes: 1

Feet: oak Veneer

Filling: Foam, feather and fiber Frame: Engineered hardwood Removable cushions: No

Removable legs: No Seat depth: 81cm Seat height: 45cm Seat width: 130cm