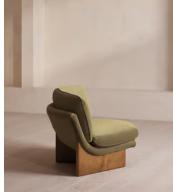

# Tellis Chair, Velvet, Lichen

€2,200 Regular price €1,870 Member price

An oak burl base holds comfortable, oversized foam and feather-filled cushions wrapped in velvet upholstery for a relaxed silhouette.

Inspired by the social spaces of Soho House Portland, the Tellis armchair has a relaxed silhouette thanks to its oversized foam and feather-filled cushions. Fully upholstered in velvet that comes in our range of bespoke colourways, it can be styled as a standalone armchair, or pieced together with the corner module to create a larger seating area.

### Dimensions

Dimensions: H79 x W92 x D97cm / H31 x W36 x D38" Weight: 36kg / 79.4lbs