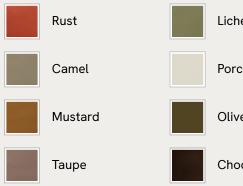

holstery for a relaxed silhouette.

Inspired by the social spaces of Soho House Portland, the Tellis armchair has a relaxed silhouette thanks to its oversized foam and feather-filled cushions. Fully upholstered in velvet that comes in our range of bespoke colourways, it can be styled as a standalone armchair, or pieced together with the corner module to create a larger seating area.

### Dimensions

Dimensions: H79 x W92 x D97cm / H31 x W36 x D38" Weight: 36kg / 79.4lbs

### Details

Assembly required: No Composition: 100% Cotton pile (85% Cotton, 15% Polyester) Feet: oak Veneer Filling: Foam, feather and fiber Frame: Engineered hardwood Removable cushions: No Removable legs: No Seat depth: 65cm Seat height: 45cm Seat width: 92cm Care instructions: Professional Upholstery Cleaning only





Lichen Porcelain Olive Chocolate

### Available in 8 linens