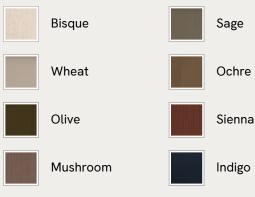

es of Soho House Portland, the Tellis armchair has a relaxed silhouette thanks to its oversized foam and feather-filled cushions. Fully upholstered in velvet that comes in our range of bespoke colourways, it can be styled as a standalone armchair, or pieced together with the corner module to create a larger seating area.

### Dimensions

Dimensions: H79 x W92 x D97cm / H31 x W36 x D38" Weight: 36kg / 79.4lbs

### Details

Assembly required: No Composition: 100% Cotton pile (85% Cotton, 15% Polyester) Feet: oak Veneer Filling: Foam, feather and fiber Frame: Engineered hardwood Removable cushions: No Removable legs: No Seat depth: 65cm Seat height: 45cm Seat width: 92cm Care instructions: Professional Upholstery Cleaning only





Lichen Porcelain Olive Chocolate

### Available in 8 linens