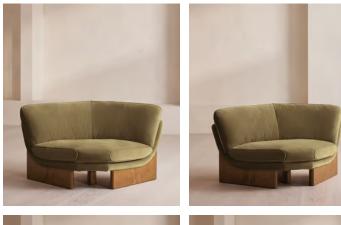

# Tellis Corner Chair, Velvet, Lichen, UK

An oak burl base holds comfortable, oversized foam and feather-filled cushions wrapped in velvet upholstery for a relaxed silhouette.

Inspired by the social spaces of Soho House Portland, the Tellis armchair has a relaxed silhouette thanks to its oversized foam and feather-filled cushions. Fully upholstered in velvet that comes in our range of bespoke colourways, it can be styled as a standalone armchair, or pieced together with the corner module to create a larger seating area.

### Dimensions

Dimensions: H79 x W156 x D99cm / H31 x W36 x D39" Weight: 36kg / 79.4lbs