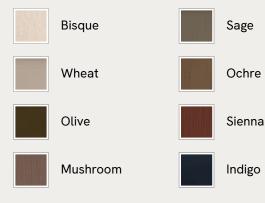

## SOHO HOME







#### Available in 8 linens



#### Available in 8 velvets



# Tellis Corner Chair, Velvet, Lichen, UK



An oak burl base holds comfortable, oversized foam and feather-filled cushions wrapped in velvet upholstery for a relaxed silhouette.

Inspired by the social spaces of Soho House Portland, the Tellis armchair has a relaxed silhouette thanks to its oversized foam and feather-filled cushions. Fully upholstered in velvet that comes in our range of bespoke colourways, it can be styled as a standalone armchair, or pieced together with the corner module to create a larger seating area.

### Dimensions

Dimensions: H79 x W156 x D99cm / H31 x W36 x D39" Weight: 36kg / 79.4lbs

### Details

Assembly required: No Composition: 100% Cotton pile (85% Cotton, 15% Polyester) Fabric: 100% Cotton pile (85% Cotton, 15% Polyester)