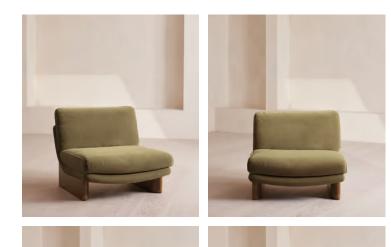

# Tellis Corner Chair, Velvet, Lichen, UK

An oak burl base holds comfortable, oversized foam and feather-filled cushions wrapped in velvet upholstery for a relaxed silhouette.

Inspired by the social spaces of Soho House Portland, the Tellis armchair has a relaxed silhouette thanks to its oversized foam and feather-filled cushions. Fully upholstered in velvet that comes in our range of bespoke colourways, it can be styled as a standalone armchair, or pieced together with the corner module to create a larger seating area.

# Tellis Chair, Velvet, Lichen

€2,200 Regular price €1,870 Member price

An oak burl base holds comfortable, oversized foam and feather-filled cushions wrapped in velvet upholstery for a relaxed silhouette.

Inspired by the social spaces of Soho House Portland, the Tellis armchair has a relaxed silhouette thanks to its oversized foam and feather-filled cushions. Fully upholstered in velvet that comes in our range of bespoke colourways, it can be styled as a standalone armchair, or pieced together with the corner module to create a larger seating area.