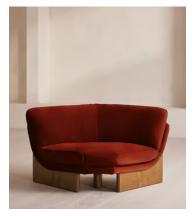

# Tellis Corner Chair, Velvet, Rust, UK

€2,450 Regular price

€2,083 Member price

An oak burl base holds comfortable, oversized foam and feather-filled cushions wrapped in velvet upholstery for a relaxed silhouette.

Inspired by the social spaces of Soho House Portland, the Tellis armchair has a relaxed silhouette thanks to its oversized foam and feather-filled cushions. Fully upholstered in velvet that comes in our range of bespoke colourways, it can be styled as a standalone armchair, or pieced together with the corner module to create a larger seating area.

## **Dimensions**

Dimensions: H79 x W156 x D99cm / H31 x W36 x D39"

Weight: 36kg / 79.4lbs