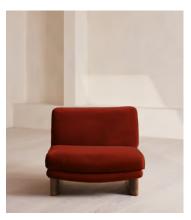

# Tellis Corner Chair, Velvet, Rust, UK

€2,450 Regular price

€2,083 Member price

An oak burl base holds comfortable, oversized foam and feather-filled cushions wrapped in velvet upholstery for a relaxed silhouette.

Inspired by the social spaces of Soho House Portland, the Tellis armchair has a relaxed silhouette thanks to its oversized foam and feather-filled cushions. Fully upholstered in velvet that comes in our range of bespoke colourways, it can be styled as a standalone armchair, or pieced together with the corner module to create a larger seating area.

# Tellis Chair, Velvet, Rust

€2,200 Regular price €1,870 Member price

An oak burl base holds comfortable, oversized foam and feather-filled cushions wrapped in velvet upholstery for a relaxed silhouette.