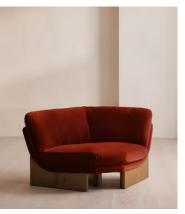

# Tellis Corner Chair, Velvet, Rust, UK

€2,450 Regular price

€2,083 Member price

An oak burl base holds comfortable, oversized foam and feather-filled cushions wrapped in velvet upholstery for a relaxed silhouette.

Inspired by the social spaces of Soho House Portland, the Tellis armchair has a relaxed silhouette thanks to its oversized foam and feather-filled cushions. Fully upholstered in velvet that comes in our range of bespoke colourways, it can be styled as a standalone armchair, or pieced together with the corner module to create a larger seating area.

## **Dimensions**

Dimensions: H79 x W156 x D99cm / H31 x W36 x D39"

Weight: 36kg / 79.4lbs