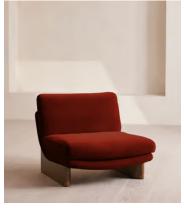

# Tellis Corner Chair, Velvet, Rust, UK

€2,450 Regular price

€2,083 Member price

An oak burl base holds comfortable, oversized foam and feather-filled cushions wrapped in velvet upholstery for a relaxed silhouette.

Inspired by the social spaces of Soho House Portland, the Tellis armchair has a relaxed silhouette thanks to its oversized foam and feather-filled cushions. Fully upholstered in velvet that comes in our range of bespoke colourways, it can be styled as a standalone armchair, or pieced together with the corner module to create a larger seating area.

# Tellis Chair, Velvet, Rust

€2,200 Regular price €1,870 Member price

An oak burl base holds comfortable, oversized foam and feather-filled cushions wrapped in velvet upholstery for a relaxed silhouette.