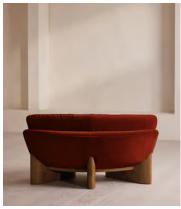

# Tellis Chair, Velvet, Rust

€2,200 Regular price €1,870 Member price

An oak burl base holds comfortable, oversized foam and feather-filled cushions wrapped in velvet upholstery for a relaxed silhouette.

Inspired by the social spaces of Soho House Portland, the Tellis armchair has a relaxed silhouette thanks to its oversized foam and feather-filled cushions. Fully upholstered in velvet that comes in our range of bespoke colourways, it can be styled as a standalone armchair, or pieced together with the corner module to create a larger seating area.

#### **Dimensions**

**Dimensions:** H79 x W92 x D97cm / H31 x W36 x D38"

Weight: 36kg / 79.4lbs