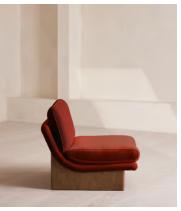

# Tellis Corner Chair, Velvet, Rust, UK

€2,450 Regular price

€2,083 Member price

An oak burl base holds comfortable, oversized foam and feather-filled cushions wrapped in velvet upholstery for a relaxed silhouette.

Inspired by the social spaces of Soho House Portland, the Tellis armchair has a relaxed silhouette thanks to its oversized foam and feather-filled cushions. Fully upholstered in velvet that comes in our range of bespoke colourways, it can be styled as a standalone armchair, or pieced together with the corner module to create a larger seating area.

# Tellis Chair, Velvet, Rust

€2,200 Regular price €1,870 Member price

An oak burl base holds comfortable, oversized foam and feather-filled cushions wrapped in velvet upholstery for a relaxed silhouette.