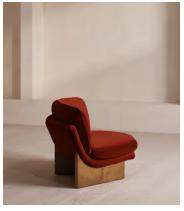

# Tellis Chair, Velvet, Rust

€2,200 Regular price €1,870 Member price

An oak burl base holds comfortable, oversized foam and feather-filled cushions wrapped in velvet upholstery for a relaxed silhouette.

Inspired by the social spaces of Soho House Portland, the Tellis armchair has a relaxed silhouette thanks to its oversized foam and feather-filled cushions. Fully upholstered in velvet that comes in our range of bespoke colourways, it can be styled as a standalone armchair, or pieced together with the corner module to create a larger seating area.

#### **Dimensions**

**Dimensions:** H79 x W92 x D97cm / H31 x W36 x D38"

Weight: 36kg / 79.4lbs