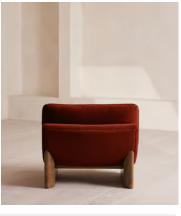

# Tellis Corner Chair, Velvet, Rust, UK

€2,450 Regular price

€2,083 Member price

An oak burl base holds comfortable, oversized foam and feather-filled cushions wrapped in velvet upholstery for a relaxed silhouette.

Inspired by the social spaces of Soho House Portland, the Tellis armchair has a relaxed silhouette thanks to its oversized foam and feather-filled cushions. Fully upholstered in velvet that comes in our range of bespoke colourways, it can be styled as a standalone armchair, or pieced together with the corner module to create a larger seating area.

# Tellis Chair, Velvet, Rust

€2,200 Regular price €1,870 Member price

An oak burl base holds comfortable, oversized foam and feather-filled cushions wrapped in velvet upholstery for a relaxed silhouette.