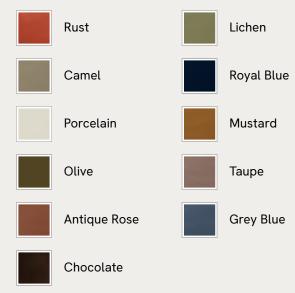

# SOHO HOME







### Available in 11 velvets



# Rava Ottoman, Velvet, Porcelain

€1,300 Regular price €1,105 Member price

Designed to complement the Rava modular sofa, a square silhouette is softened by curved edges and wrapped in velvet.

Taking cues from the social spaces of Soho House Nashville, this ottoman is designed to complement the Rava modular sofa. Upholstered in velvet that comes in our full made-to-order palette, its square silhouette is rounded at the corners for a soft, comfortable finish.

# Dimensions

**Dimensions:** H43 x W90 x D81cm / H29 x W76 x D40" **Weight:** 20kg / 44.1lbs

## Details

Assembly required: No Fabric: 100% Cotton pile (85% Cotton, 15% Polyester) Feet: Oak Filling: Foam, feather and fiber Frame: Engineered Hardwood Removable cushions: No Removable legs: No Seat depth: 81cm Seat height: 43cm Sea