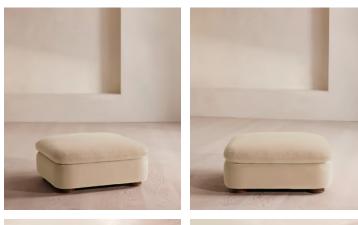

# Rava Ottoman, Velvet, Porcelain

€1,300 Regular price €1,105 Member price

Designed to complement the Rava modular sofa, a square silhouette is softened by curved edges and wrapped in velvet.

Taking cues from the social spaces of Soho House Nashville, this ottoman is designed to complement the Rava modular sofa. Upholstered in velvet that comes in our full made-to-order palette, its square silhouette is rounded at the corners for a soft, comfortable finish.