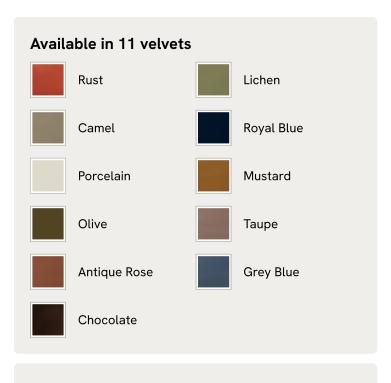

# Rava Ottoman, Velvet, Royal Blue

€1,300 Regular price €1,105 Member price

Designed to complement the Rava modular sofa, a square silhouette is softened by curved edges and wrapped in velvet.

Taking cues from the social spaces of Soho House Nashville, this ottoman is designed to complement the Rava modular sofa. Upholstered in velvet that comes in our full made-to-order palette, its square silhouette is rounded at the corners for a soft, comfortable finish.