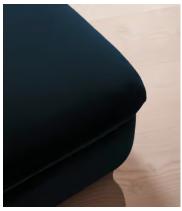

### **Details**

Assembly required: No

Fabric: 100% Cotton pile (85% Cotton, 15% Polyester)

Feet: Oak

Filling: Foam, feather and fiber
Frame: Engineered Hardwood
Removable cushions: No
Removable legs: No

Seat depth: 81cm Seat height: 43cm Seat width: 90cm