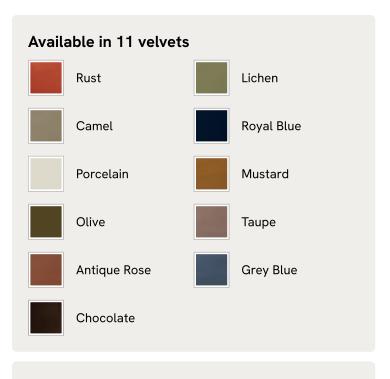

# Rava Ottoman, Velvet, Camel

€1,300 Regular price €1,105 Member price

Designed to complement the Rava modular sofa, a square silhouette is softened by curved edges and wrapped in velvet.

Taking cues from the social spaces of Soho House Nashville, this ottoman is designed to complement the Rava modular sofa. Upholstered in velvet that comes in our full made-to-order palette, its square silhouette is rounded at the corners for a soft, comfortable finish.