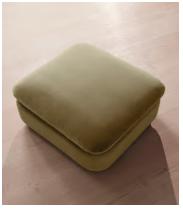

# Rava Ottoman, Velvet, Lichen

€1,300 Regular price €1,105 Member price

Designed to complement the Rava modular sofa, a square silhouette is softened by curved edges and wrapped in velvet.

Taking cues from the social spaces of Soho House Nashville, this ottoman is designed to complement the Rava modular sofa. Upholstered in velvet that comes in our full made-to-order palette, its square silhouette is rounded at the corners for a soft, comfortable finish.