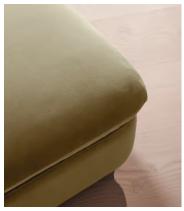

### **Details**

Assembly required: No

Fabric: 100% Cotton pile (85% Cotton, 15% Polyester)

Feet: Oak

Filling: Foam, feather and fiber
Frame: Engineered Hardwood
Removable cushions: No
Removable legs: No
Seat depth: 81cm
Seat height: 43cm