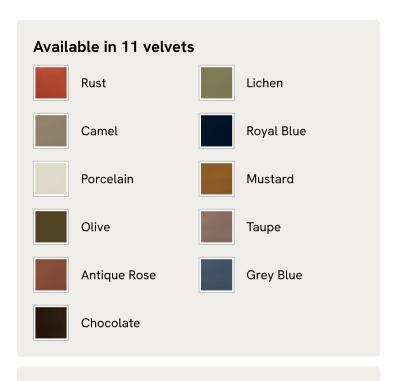

# Rava Ottoman, Velvet, Lichen

€1,300 Regular price €1,105 Member price

Designed to complement the Rava modular sofa, a square silhouette is softened by curved edges and wrapped in velvet.

Taking cues from the social spaces of Soho House Nashville, this ottoman is designed to complement the Rava modular sofa. Upholstered in velvet that comes in our full made-to-order palette, its square silhouette is rounded at the corners for a soft, comfortable finish.