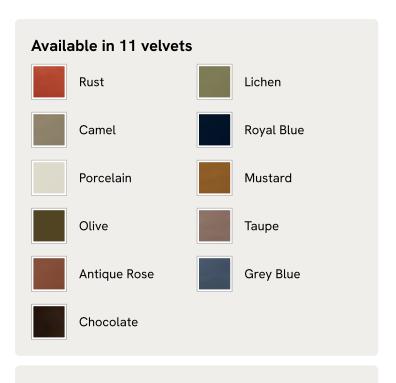

# Rava Ottoman, Velvet, Rust

€1,300 Regular price €1,105 Member price

Designed to complement the Rava modular sofa, a square silhouette is softened by curved edges and wrapped in velvet.

Taking cues from the social spaces of Soho House Nashville, this ottoman is designed to complement the Rava modular sofa. Upholstered in velvet that comes in our full made-to-order palette, its square silhouette is rounded at the corners for a soft, comfortable finish.