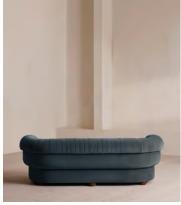

### **Dimensions**

Dimensions: H74 x W231 x D102cm / H29 x W91 x D40"

Weight: 103kg / 227.1lbs

Packaged dimensions: H79 x W236 x D105cm / H31.1 x W92.9 x D41.3"

### **Details**

Arm height: 74cm

Assembly required: No

Fabric: 85% Cotton, 15% Polyester (100% Cotton Pile)

Feet: Oak

Filling: Foam, feather and fiber
Frame: Engineered Hardwood
Removable cushions: Yes

Removable legs: No Seat depth: 71cm Seat height: 43cm Seat width: 172cm