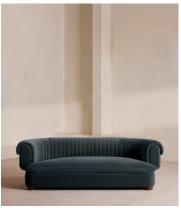

# Rava Three Seater Sofa, Velvet, Grey Blue

€4,100 Regular price €3,485 Member price

A soft, rounded three-seater silhouette with a fluted backrest is fully upholstered in linen.

Fully wrapped in linen, the multi-functional Rava sofa is inspired by the social spaces in Soho House Nashville. Available fully formed or as separate modules, it pieces together with discrete crocodile clips to offer various seating arrangements to suit your own space.

### **Details**

Arm height: 74cm

Assembly required: No

Fabric: 85% Cotton, 15% Polyester (100% Cotton Pile)

Feet: Oak

Filling: Foam, feather and fiber
Frame: Engineered Hardwood
Removable cushions: Yes

Removable legs: No Seat depth: 71cm Seat height: 43cm Seat width: 172cm