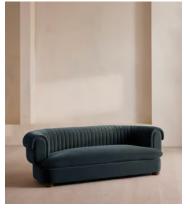

# Rava Three Seater Sofa, Velvet, Grey Blue

€4,100 Regular price €3,485 Member price

A soft, rounded three-seater silhouette with a fluted backrest is fully upholstered in linen.

Fully wrapped in linen, the multi-functional Rava sofa is inspired by the social spaces in Soho House Nashville. Available fully formed or as separate modules, it pieces together with discrete crocodile clips to offer various seating arrangements to suit your own space.

### **Details**

Arm height: 74cm

Assembly required: No

Fabric: 85% Cotton, 15% Polyester (100% Cotton Pile)

Feet: Oak

Filling: Foam, feather and fiber
Frame: Engineered Hardwood
Removable cushions: Yes

Removable legs: No Seat depth: 71cm Seat height: 43cm Seat width: 172cm