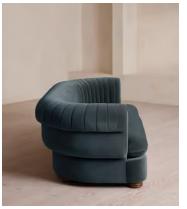

### **Dimensions**

Dimensions: H74 x W231 x D102cm / H29 x W91 x D40"

Weight: 103kg / 227.1lbs

Packaged dimensions: H79 x W236 x D105cm / H31.1 x W92.9 x D41.3"

### **Details**

Arm height: 74cm

Assembly required: No

Fabric: 85% Cotton, 15% Polyester (100% Cotton Pile)

Feet: Oak

Filling: Foam, feather and fiber
Frame: Engineered Hardwood
Removable cushions: Yes

Removable legs: No Seat depth: 71cm Seat height: 43cm Seat width: 172cm