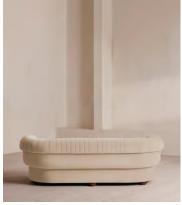

# Rava Three Seater Sofa, Velvet, Porcelain

€4,150 Regular price €3,528 Member price

A soft, rounded three-seater silhouette with a fluted backrest is fully upholstered in linen.

Fully wrapped in linen, the multi-functional Rava sofa is inspired by the social spaces in Soho House Nashville. Available fully formed or as separate modules, it pieces together with discrete crocodile clips to offer various seating arrangements to suit your own space.

Removable legs: No Seat depth: 71cm Seat height: 43cm Seat width: 172cm

Care instructions: Professional upholstery cleaning