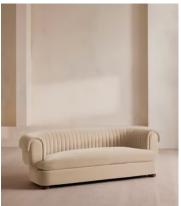

# Rava Three Seater Sofa, Velvet, Porcelain

€4,150 Regular price €3,528 Member price

A soft, rounded three-seater silhouette with a fluted backrest is fully upholstered in linen.

Fully wrapped in linen, the multi-functional Rava sofa is inspired by the social spaces in Soho House Nashville. Available fully formed or as separate modules, it pieces together with discrete crocodile clips to offer various seating arrangements to suit your own space.