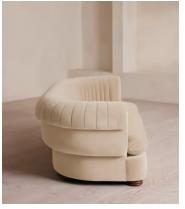

# Rava Three Seater Sofa, Velvet, Porcelain

€4,150 Regular price €3,528 Member price

A soft, rounded three-seater silhouette with a fluted backrest is fully upholstered in linen.

Fully wrapped in linen, the multi-functional Rava sofa is inspired by the social spaces in Soho House Nashville. Available fully formed or as separate modules, it pieces together with discrete crocodile clips to offer various seating arrangements to suit your own space.

### **Details**

Arm height: 74cm

Assembly required: No

Fabric: 85% Cotton, 15% Polyester (100% Cotton Pile)

Feet: Oak

**Filling**: Foam, feather and fiber **Frame**: Engineered Hardwood

Removable cushions: Yes