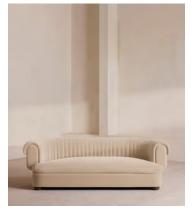

# Rava Three Seater Sofa, Velvet, Porcelain

€4,150 Regular price €3,528 Member price

A soft, rounded three-seater silhouette with a fluted backrest is fully upholstered in linen.

Fully wrapped in linen, the multi-functional Rava sofa is inspired by the social spaces in Soho House Nashville. Available fully formed or as separate modules, it pieces together with discrete crocodile clips to offer various seating arrangements to suit your own space.

### **Dimensions**

**Dimensions:** H74 x W231 x D102cm / H29 x W91 x D40"

Weight: 87kg / 191.8lbs

### **Details**

Arm height: 74cm

Assembly required: No

Fabric: 85% Cotton, 15% Polyester (100% Cotton Pile)

Feet: Oak

**Filling**: Foam, feather and fiber **Frame**: Engineered Hardwood

Removable cushions: Yes