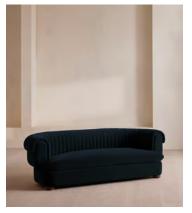

# Rava Three Seater Sofa, Velvet, Royal Blue

€4,100 Regular price €3,485 Member price

A soft, rounded three-seater silhouette with a fluted backrest is fully upholstered in linen.

Fully wrapped in linen, the multi-functional Rava sofa is inspired by the social spaces in Soho House Nashville. Available fully formed or as separate modules, it pieces together with discrete crocodile clips to offer various seating arrangements to suit your own space.

### **Details**

Arm height: 74cm

Assembly required: No

Fabric: 85% Cotton, 15% Polyester (100% Cotton Pile)

Feet: Oak

Filling: Foam, feather and fiber
Frame: Engineered Hardwood
Removable cushions: Yes

Removable legs: No Seat depth: 71cm Seat height: 43cm Seat width: 172cm