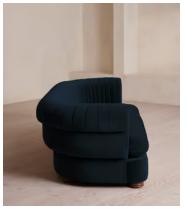

### **Dimensions**

Dimensions: H74 x W231 x D102cm / H29 x W91 x D40"

Weight: 103kg / 227.1lbs

Packaged dimensions: H79 x W236 x D105cm / H31.1 x W92.9 x D41.3"

### **Details**

Arm height: 74cm

Assembly required: No

Fabric: 85% Cotton, 15% Polyester (100% Cotton Pile)

Feet: Oak

Filling: Foam, feather and fiber
Frame: Engineered Hardwood
Removable cushions: Yes

Removable legs: No Seat depth: 71cm Seat height: 43cm Seat width: 172cm