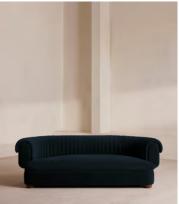

# Rava Three Seater Sofa, Velvet, Royal Blue

€4,100 Regular price €3,485 Member price

A soft, rounded three-seater silhouette with a fluted backrest is fully upholstered in linen.

Fully wrapped in linen, the multi-functional Rava sofa is inspired by the social spaces in Soho House Nashville. Available fully formed or as separate modules, it pieces together with discrete crocodile clips to offer various seating arrangements to suit your own space.

### **Details**

Arm height: 74cm

Assembly required: No

Fabric: 85% Cotton, 15% Polyester (100% Cotton Pile)

Feet: Oak

Filling: Foam, feather and fiber
Frame: Engineered Hardwood
Removable cushions: Yes

Removable legs: No Seat depth: 71cm Seat height: 43cm Seat width: 172cm