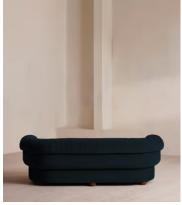

### **Dimensions**

Dimensions: H74 x W231 x D102cm / H29 x W91 x D40"

Weight: 103kg / 227.1lbs

Packaged dimensions: H79 x W236 x D105cm / H31.1 x W92.9 x D41.3"

### **Details**

Arm height: 74cm

Assembly required: No

Fabric: 85% Cotton, 15% Polyester (100% Cotton Pile)

Feet: Oak

Filling: Foam, feather and fiber
Frame: Engineered Hardwood
Removable cushions: Yes

Removable legs: No Seat depth: 71cm Seat height: 43cm Seat width: 172cm