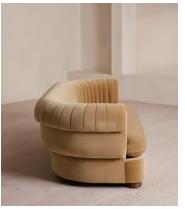

# Rava Three Seater Sofa, Velvet, Camel

€4,100 Regular price €3,485 Member price

A soft, rounded three-seater silhouette with a fluted backrest is fully upholstered in linen.

Fully wrapped in linen, the multi-functional Rava sofa is inspired by the social spaces in Soho House Nashville. Available fully formed or as separate modules, it pieces together with discrete crocodile clips to offer various seating arrangements to suit your own space.