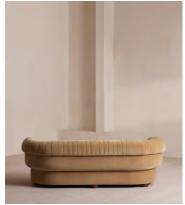

# Rava Three Seater Sofa, Velvet, Camel

€4,100 Regular price €3,485 Member price

A soft, rounded three-seater silhouette with a fluted backrest is fully upholstered in linen.

Fully wrapped in linen, the multi-functional Rava sofa is inspired by the social spaces in Soho House Nashville. Available fully formed or as separate modules, it pieces together with discrete crocodile clips to offer various seating arrangements to suit your own space.