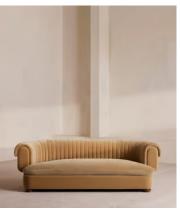

# Rava Three Seater Sofa, Velvet, Camel

€4,100 Regular price €3,485 Member price

A soft, rounded three-seater silhouette with a fluted backrest is fully upholstered in linen.

Fully wrapped in linen, the multi-functional Rava sofa is inspired by the social spaces in Soho House Nashville. Available fully formed or as separate modules, it pieces together with discrete crocodile clips to offer various seating arrangements to suit your own space.