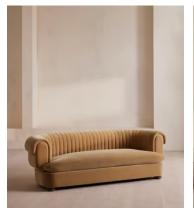

# Rava Three Seater Sofa, Velvet, Camel

€4,100 Regular price €3,485 Member price

A soft, rounded three-seater silhouette with a fluted backrest is fully upholstered in linen.

Fully wrapped in linen, the multi-functional Rava sofa is inspired by the social spaces in Soho House Nashville. Available fully formed or as separate modules, it pieces together with discrete crocodile clips to offer various seating arrangements to suit your own space.