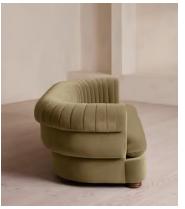

# Rava Three Seater Sofa, Velvet, Lichen

€4,100 Regular price €3,485 Member price

A soft, rounded three-seater silhouette with a fluted backrest is fully upholstered in velvet. Fully wrapped in velvet, the multi-functional Rava sofa is inspired by the social spaces in Soho House Nashville. Available fully formed or as separate modules, it pieces together with discrete crocodile clips to offer various seating arrangements to suit your own space.

### **Details**

Arm height: 74cm

Assembly required: No

Fabric: 85% Cotton, 15% Polyester (100% Cotton Pile)

Feet: Oak

**Filling**: Foam, feather and fiber **Frame**: Engineered Hardwood

Removable cushions: Yes