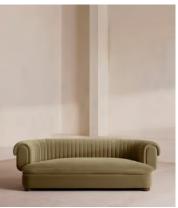

# Rava Three Seater Sofa, Velvet, Lichen

€4,100 Regular price €3,485 Member price

A soft, rounded three-seater silhouette with a fluted backrest is fully upholstered in velvet. Fully wrapped in velvet, the multi-functional Rava sofa is inspired by the social spaces in Soho House Nashville. Available fully formed or as separate modules, it pieces together with discrete crocodile clips to offer various seating arrangements to suit your own space.