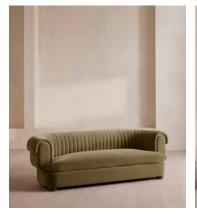

# Rava Three Seater Sofa, Velvet, Lichen

€4,100 Regular price €3,485 Member price

A soft, rounded three-seater silhouette with a fluted backrest is fully upholstered in velvet. Fully wrapped in velvet, the multi-functional Rava sofa is inspired by the social spaces in Soho House Nashville. Available fully formed or as separate modules, it pieces together with discrete crocodile clips to offer various seating arrangements to suit your own space.

### **Details**

Arm height: 74cm

Assembly required: No

Fabric: 85% Cotton, 15% Polyester (100% Cotton Pile)

Feet: Oak

**Filling**: Foam, feather and fiber **Frame**: Engineered Hardwood

Removable cushions: Yes