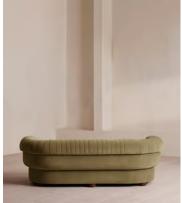

# Rava Three Seater Sofa, Velvet, Lichen

€4,100 Regular price €3,485 Member price

A soft, rounded three-seater silhouette with a fluted backrest is fully upholstered in velvet. Fully wrapped in velvet, the multi-functional Rava sofa is inspired by the social spaces in Soho House Nashville. Available fully formed or as separate modules, it pieces together with discrete crocodile clips to offer various seating arrangements to suit your own space.