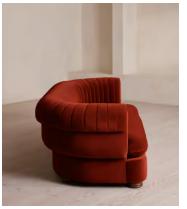

# Rava Three Seater Sofa, Velvet, Rust

€4,100 Regular price €3,485 Member price

A soft, rounded three-seater silhouette with a fluted backrest is fully upholstered in velvet.

Fully wrapped in velvet, the multi-functional Rava sofa is inspired by the social spaces in Soho House Nashville. Available fully formed or as separate modules, it pieces together with discrete crocodile clips to offer various seating arrangements to suit your own space.

#### **Details**

Arm height: 74cm

Assembly required: No

Fabric: 85% Cotton, 15% Polyester (100% Cotton Pile)

Feet: Oak

Filling: Foam, feather and fiber
Frame: Engineered Hardwood
Removable cushions: Yes
Removable legs: No