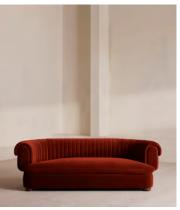

# Rava Three Seater Sofa, Velvet, Rust

€4,100 Regular price €3,485 Member price

A soft, rounded three-seater silhouette with a fluted backrest is fully upholstered in velvet.

Fully wrapped in velvet, the multi-functional Rava sofa is inspired by the social spaces in Soho House Nashville. Available fully formed or as separate modules, it pieces together with discrete crocodile clips to offer various seating arrangements to suit your own space.

### **Dimensions**

Dimensions: H74 x W231 x D102cm / H29 x W91 x D40"

Weight: 103kg / 227.1lbs

Packaged dimensions: H79 x W236 x D105cm / H31.1 x W92.9 x D41.3"

#### **Details**

Arm height: 74cm

Assembly required: No

Fabric: 85% Cotton, 15% Polyester (100% Cotton Pile)

Feet: Oak

Filling: Foam, feather and fiber
Frame: Engineered Hardwood
Removable cushions: Yes
Removable legs: No