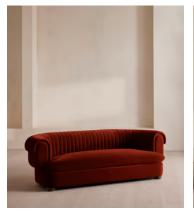

# Rava Three Seater Sofa, Velvet, Rust

€4,100 Regular price €3,485 Member price

A soft, rounded three-seater silhouette with a fluted backrest is fully upholstered in velvet.

Fully wrapped in velvet, the multi-functional Rava sofa is inspired by the social spaces in Soho House Nashville. Available fully formed or as separate modules, it pieces together with discrete crocodile clips to offer various seating arrangements to suit your own space.

### **Dimensions**

Dimensions: H74 x W231 x D102cm / H29 x W91 x D40"

Weight: 103kg / 227.1lbs

Packaged dimensions: H79 x W236 x D105cm / H31.1 x W92.9 x D41.3"

#### **Details**

Arm height: 74cm

Assembly required: No

Fabric: 85% Cotton, 15% Polyester (100% Cotton Pile)

Feet: Oak

Filling: Foam, feather and fiber
Frame: Engineered Hardwood
Removable cushions: Yes
Removable legs: No