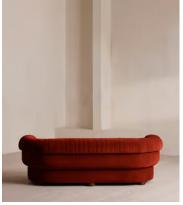

# Rava Three Seater Sofa, Velvet, Rust

€4,100 Regular price €3,485 Member price

A soft, rounded three-seater silhouette with a fluted backrest is fully upholstered in velvet.

Fully wrapped in velvet, the multi-functional Rava sofa is inspired by the social spaces in Soho House Nashville. Available fully formed or as separate modules, it pieces together with discrete crocodile clips to offer various seating arrangements to suit your own space.

#### **Details**

Arm height: 74cm

Assembly required: No

Fabric: 85% Cotton, 15% Polyester (100% Cotton Pile)

Feet: Oak

Filling: Foam, feather and fiber
Frame: Engineered Hardwood
Removable cushions: Yes
Removable legs: No