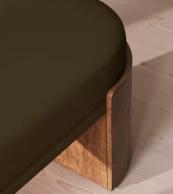

# Lukas Bench, Linen, Olive

€2,350 Regular price €1,998 Member price

A comfortable cushioned seat is fully upholstered in Belgian-made linen and set on solid ash burl legs.

Inspired by the coastal influences seen in Little Beach House Barcelona, the Lukas bench has a minimalist silhouette set on ash burl legs. Designed to be positioned at the end of your bed, it has a cushioned top that's fully wrapped in 100% Belgian linen available in a range of our bespoke shades.

### Details

Assembly required: No Composition: Engineered hardwood, Acacia wood, 100% Linen Fabric: 100% Linen Feet: Engineered hardwood Frame: Engineered Hardwood, Acacia Wood Removable cushions: No Removable legs: No Seat depth: 45cm Seat height: 47cm Seat width: 167cm Care instructions: Professional upholstery cleaning