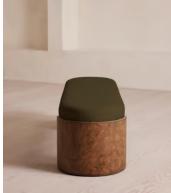

# Lukas Bench, Linen, Olive

€2,350 Regular price €1,998 Member price

A comfortable cushioned seat is fully upholstered in Belgian-made linen and set on solid ash burl legs.

Inspired by the coastal influences seen in Little Beach House Barcelona, the Lukas bench has a minimalist silhouette set on ash burl legs. Designed to be positioned at the end of your bed, it has a cushioned top that's fully wrapped in 100% Belgian linen available in a range of our bespoke shades.