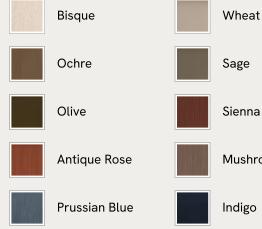

## SOHO HOME







#### Available in 10 linens





# Lukas Bench, Linen, Olive

€2,350 Regular price €1,998 Member price

A comfortable cushioned seat is fully upholstered in Belgian-made linen and set on solid ash burl legs.

Inspired by the coastal influences seen in Little Beach House Barcelona, the Lukas bench has a minimalist silhouette set on ash burl legs. Designed to be positioned at the end of your bed, it has a cushioned top that's fully wrapped in 100% Belgian linen available in a range of our bespoke shades.

### **Dimensions**

Dimensions: H47 x W170 x D48cm / H18 x W67 x D19" Weight: 25kg / 55.1lbs Packaged dimensions: H61 x W60 x D182cm / H24 x W23.6 x D71.7" Packaged weight: 25kg / 55.1lbs

### Details

Assembly required: No Composition: Engineered hardwood, Acacia wood, 100% Linen Fabric: 100% Linen Feet: Engineered ha