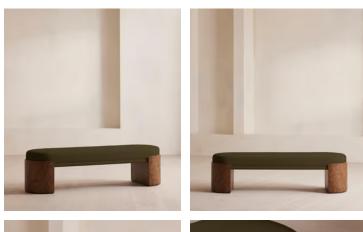

# Lukas Bench, Linen, Olive

€2,350 Regular price €1,998 Member price

A comfortable cushioned seat is fully upholstered in Belgian-made linen and set on solid ash burl legs.

Inspired by the coastal influences seen in Little Beach House Barcelona, the Lukas bench has a minimalist silhouette set on ash burl legs. Designed to be positioned at the end of your bed, it has a cushioned top that's fully wrapped in 100% Belgian linen available in a range of our bespoke shades.

### **Dimensions**

Dimensions: H47 x W170 x D48cm / H18 x W67 x D19" Weight: 25kg / 55.1lbs Packaged dimensions: H61 x W60 x D182cm / H24 x W23.6 x D71.7" Packaged weight: 25kg / 55.1lbs