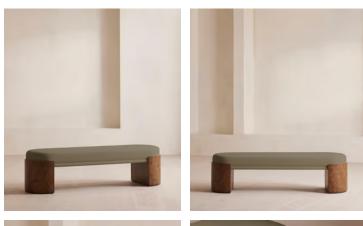

# Lukas Bench, Linen, Sage

€2,300 Regular price €1,955 Member price

A comfortable cushioned seat is fully upholstered in Belgian-made linen and set on solid ash burl legs.

Inspired by the coastal influences seen in Little Beach House Barcelona, the Lukas bench has a minimalist silhouette set on ash burl legs. Designed to be positioned at the end of your bed, it has a cushioned top that's fully wrapped in 100% Belgian linen available in a range of our bespoke shades.

### **Dimensions**

Dimensions: H47 x W170 x D48cm / H18 x W67 x D19" Weight: 25kg / 55.1lbs Packaged dimensions: H61 x W60 x D182cm / H24 x W23.6 x D71.7"