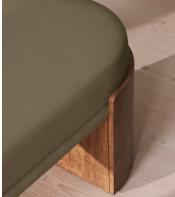

# Lukas Bench, Linen, Sage

€2,300 Regular price €1,955 Member price

A comfortable cushioned seat is fully upholstered in Belgian-made linen and set on solid ash burl legs.

Inspired by the coastal influences seen in Little Beach House Barcelona, the Lukas bench has a minimalist silhouette set on ash burl legs. Designed to be positioned at the end of your bed, it has a cushioned top that's fully wrapped in 100% Belgian linen available in a range of our bespoke shades.

### Details

Assembly required: No Composition: Engineered hardwood, Acacia wood, 100% Linen Fabric: 100% Linen Feet: Engineered hardwood Frame: Engineered Hardwood, Acacia Wood Removable cushions: No Removable legs: No Seat depth: 45cm Seat height: 47cm Seat width: 167cm Care instructions: Professional upholstery cleaning