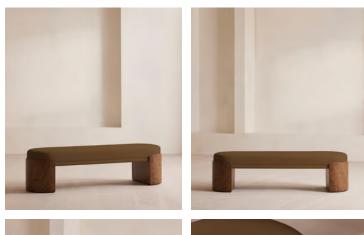

# Lukas Bench, Linen, Ochre

€2,350 Regular price €1,998 Member price

A comfortable cushioned seat is fully upholstered in Belgian-made linen and set on solid ash burl legs.

Inspired by the coastal influences seen in Little Beach House Barcelona, the Lukas bench has a minimalist silhouette set on ash burl legs. Designed to be positioned at the end of your bed, it has a cushioned top that's fully wrapped in 100% Belgian linen available in a range of our bespoke shades.

### Dimensions

Dimensions: H47 x W170 x D48cm / H18 x W67 x D19" Weight: 25kg / 55.1lbs Packaged dimensions: H61 x W60 x D182cm / H24 x W23.6 x D71.7"