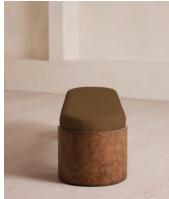

# Lukas Bench, Linen, Ochre

€2,350 Regular price €1,998 Member price

A comfortable cushioned seat is fully upholstered in Belgian-made linen and set on solid ash burl legs.

Inspired by the coastal influences seen in Little Beach House Barcelona, the Lukas bench has a minimalist silhouette set on ash burl legs. Designed to be positioned at the end of your bed, it has a cushioned top that's fully wrapped in 100% Belgian linen available in a range of our bespoke shades.