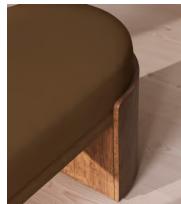

# Lukas Bench, Linen, Ochre

€2,350 Regular price €1,998 Member price

A comfortable cushioned seat is fully upholstered in Belgian-made linen and set on solid ash burl legs.

Inspired by the coastal influences seen in Little Beach House Barcelona, the Lukas bench has a minimalist silhouette set on ash burl legs. Designed to be positioned at the end of your bed, it has a cushioned top that's fully wrapped in 100% Belgian linen available in a range of our bespoke shades.

#### Details

Assembly required: No Composition: Engineered hardwood, Acacia wood, 100% Linen Fabric: 100% Linen Feet: Engineered hardwood Frame: Engineered Hardwood, Acacia Wood Removable cushions: No Removable legs: No Seat depth: 45cm Seat height: 47cm Seat width: 167cm Care instructions: Professional upholstery cleaning