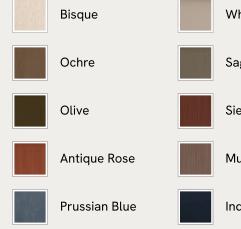

the coastal influences seen in Little Beach House Barcelona, the Lukas bench has a minimalist silhouette set on ash burl legs. Designed to be positioned at the end of your bed, it has a cushioned top that's fully wrapped in 100% Belgian linen available in a range of our bespoke shades.

### Dimensions

Dimensions: H47 x W170 x D48cm / H18 x W67 x D19" Weight: 25kg / 55.1lbs Packaged dimensions: H61 x W60 x D182cm / H24 x W23.6 x D71.7"

#### Details

Assembly required: No Composition: Engineered hardwood, Acacia wood, 100% Linen Fabric: 100% Linen Feet: Engineered hardwood Frame: Engineered Hardwood, Acacia Wood Removable cushions: No Removable legs: No Seat depth: 45cm Seat height: 47cm Seat width: 167cm Care instructions: Professional upholstery cleaning





### Available in 10 linens