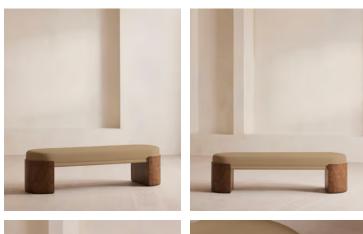

# Lukas Bench, Linen, Wheat

A comfortable cushioned seat is fully upholstered in Belgian-made linen and set on solid ash burl legs.

Inspired by the coastal influences seen in Little Beach House Barcelona, the Lukas bench has a minimalist silhouette set on ash burl legs. Designed to be positioned at the end of your bed, it has a cushioned top that's fully wrapped in 100% Belgian linen available in a range of our bespoke shades.