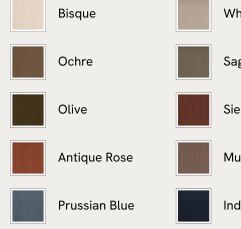

### Available in 10 linens

# Lukas Bench, Linen, Wheat

A comfortable cushioned seat is fully upholstered in Belgian-made linen and set on solid ash burl legs.

Inspired by the coastal influences seen in Little Beach House Barcelona, the Lukas bench has a minimalist silhouette set on ash burl legs. Designed to be positioned at the end of your bed, it has a cushioned top that's fully wrapped in 100% Belgian linen available in a range of our bespoke shades.