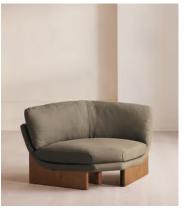

# Tellis Corner Module, Linen, Mushroom

€2,600 Regular price €2,210 Member price

An oak burl base holds comfortable, oversized foam and feather-filled cushions wrapped in velvet upholstery for a relaxed silhouette.

Inspired by the social spaces of Soho House Portland, the Tellis armchair has a relaxed silhouette thanks to its oversized foam and feather-filled cushions. Fully upholstered in velvet that comes in our range of bespoke colourways, it can be styled as a standalone armchair, or pieced together with the corner module to create a larger seating area.

# **Dimensions**

Dimensions: H79 x W156 x D99cm / H31 x W36 x D39"

**Weight:** 36kg / 79.4lbs