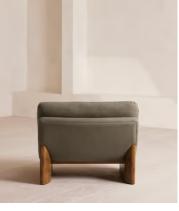

# Tellis Chair, Linen, Mushroom

€2,350 Regular price €1,998 Member price

An oak burl base holds comfortable cushions wrapped in linen upholstery, available in our full made-to-order palette.

Inspired by the social spaces of Soho House Portland, the Tellis armchair has a relaxed silhouette thanks to oversized foam and feather-filled cushions. It can be styled as a standalone armchair, or pieced together with the corner module to create a larger seating area.

## **Dimensions**

Dimensions: H79 x W92 x D97cm / H31 x W36 x D38"

Weight: 36kg / 79.4lbs

## **Details**

Assembly required: No
Composition: 100% Linen
Fabric: 100% Linen

Feet: oak Veneer

Filling: Foam, feather and fiber
Frame: Engineered hardwood
Removable cushions: No
Removable legs: No
Seat depth: 65cm
Seat height: 45cm