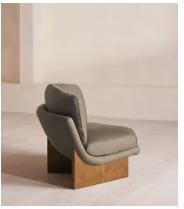

# Tellis Chair, Linen, Mushroom

€2,350 Regular price €1,998 Member price

An oak burl base holds comfortable cushions wrapped in linen upholstery, available in our full made-to-order palette.

Inspired by the social spaces of Soho House Portland, the Tellis armchair has a relaxed silhouette thanks to oversized foam and feather-filled cushions. It can be styled as a standalone armchair, or pieced together with the corner module to create a larger seating area.

## **Dimensions**

Dimensions: H79 x W92 x D97cm / H31 x W36 x D38"

Weight: 36kg / 79.4lbs