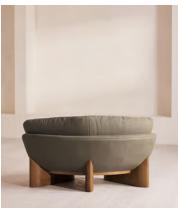

# Tellis Chair, Linen, Mushroom

€2,350 Regular price €1,998 Member price

An oak burl base holds comfortable cushions wrapped in linen upholstery, available in our full made-to-order palette.

Inspired by the social spaces of Soho House Portland, the Tellis armchair has a relaxed silhouette thanks to oversized foam and feather-filled cushions. It can be styled as a standalone armchair, or pieced together with the corner module to create a larger seating area.

## **Dimensions**

Dimensions: H79 x W92 x D97cm / H31 x W36 x D38"

Weight: 36kg / 79.4lbs