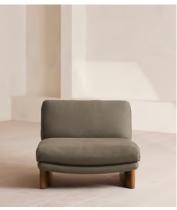

# Tellis Chair, Linen, Mushroom

€2,350 Regular price €1,998 Member price

An oak burl base holds comfortable cushions wrapped in linen upholstery, available in our full made-to-order palette.

Inspired by the social spaces of Soho House Portland, the Tellis armchair has a relaxed silhouette thanks to oversized foam and feather-filled cushions. It can be styled as a standalone armchair, or pieced together with the corner module to create a larger seating area.

## **Dimensions**

Dimensions: H79 x W92 x D97cm / H31 x W36 x D38"

Weight: 36kg / 79.4lbs

## **Details**

Assembly required: No
Composition: 100% Linen
Fabric: 100% Linen

Feet: oak Veneer

Filling: Foam, feather and fiber
Frame: Engineered hardwood
Removable cushions: No
Removable legs: No
Seat depth: 65cm
Seat height: 45cm