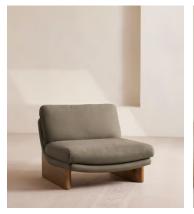

# Tellis Chair, Linen, Mushroom

€2,350 Regular price €1,998 Member price

An oak burl base holds comfortable cushions wrapped in linen upholstery, available in our full made-to-order palette.

Inspired by the social spaces of Soho House Portland, the Tellis armchair has a relaxed silhouette thanks to oversized foam and feather-filled cushions. It can be styled as a standalone armchair, or pieced together with the corner module to create a larger seating area.

## **Dimensions**

Dimensions: H79 x W92 x D97cm / H31 x W36 x D38"

Weight: 36kg / 79.4lbs

## **Details**

Assembly required: No
Composition: 100% Linen
Fabric: 100% Linen

Feet: oak Veneer

Filling: Foam, feather and fiber
Frame: Engineered hardwood
Removable cushions: No
Removable legs: No
Seat depth: 65cm
Seat height: 45cm