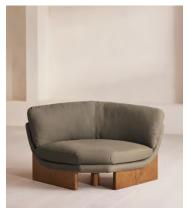

# Tellis Corner Module, Linen, Mushroom

€2,600 Regular price €2,210 Member price

An oak burl base holds comfortable, oversized foam and feather-filled cushions wrapped in velvet upholstery for a relaxed silhouette.

Inspired by the social spaces of Soho House Portland, the Tellis armchair has a relaxed silhouette thanks to its oversized foam and feather-filled cushions. Fully upholstered in velvet that comes in our range of bespoke colourways, it can be styled as a standalone armchair, or pieced together with the corner module to create a larger seating area.

# **Dimensions**

Dimensions: H79 x W156 x D99cm / H31 x W36 x D39"

**Weight:** 36kg / 79.4lbs