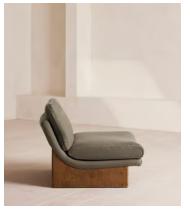

# Tellis Chair, Linen, Mushroom

€2,350 Regular price €1,998 Member price

An oak burl base holds comfortable cushions wrapped in linen upholstery, available in our full made-to-order palette.

Inspired by the social spaces of Soho House Portland, the Tellis armchair has a relaxed silhouette thanks to oversized foam and feather-filled cushions. It can be styled as a standalone armchair, or pieced together with the corner module to create a larger seating area.

## **Dimensions**

Dimensions: H79 x W92 x D97cm / H31 x W36 x D38"

Weight: 36kg / 79.4lbs

## **Details**

Assembly required: No
Composition: 100% Linen
Fabric: 100% Linen

Feet: oak Veneer

Filling: Foam, feather and fiber
Frame: Engineered hardwood
Removable cushions: No
Removable legs: No
Seat depth: 65cm
Seat height: 45cm