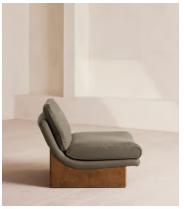

# Tellis Chair, Linen, Mushroom, UK

€2,300 Regular price €1,955 Member price

An oak burl base holds comfortable cushions wrapped in linen upholstery, available in our full made-to-order palette.

Inspired by the social spaces of Soho House Portland, the Tellis armchair has a relaxed silhouette thanks to oversized foam and feather-filled cushions. It can be styled as a standalone armchair, or pieced together with the corner module to create a larger seating area.