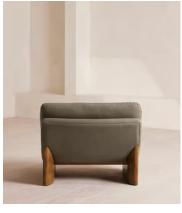

# Tellis Chair, Linen, Mushroom, UK

€2,300 Regular price €1,955 Member price

An oak burl base holds comfortable cushions wrapped in linen upholstery, available in our full made-to-order palette.

Inspired by the social spaces of Soho House Portland, the Tellis armchair has a relaxed silhouette thanks to oversized foam and feather-filled cushions. It can be styled as a standalone armchair, or pieced together with the corner module to create a larger seating area.