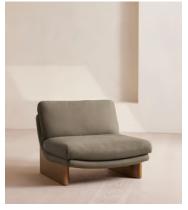

# Tellis Chair, Linen, Mushroom, UK

€2,300 Regular price €1,955 Member price

An oak burl base holds comfortable cushions wrapped in linen upholstery, available in our full made-to-order palette.

Inspired by the social spaces of Soho House Portland, the Tellis armchair has a relaxed silhouette thanks to oversized foam and feather-filled cushions. It can be styled as a standalone armchair, or pieced together with the corner module to create a larger seating area.