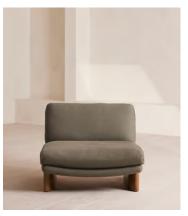

# Tellis Chair, Linen, Mushroom, UK

€2,300 Regular price €1,955 Member price

An oak burl base holds comfortable cushions wrapped in linen upholstery, available in our full made-to-order palette.

Inspired by the social spaces of Soho House Portland, the Tellis armchair has a relaxed silhouette thanks to oversized foam and feather-filled cushions. It can be styled as a standalone armchair, or pieced together with the corner module to create a larger seating area.