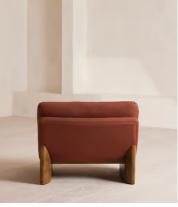

# Tellis Chair, Linen, Sienna

€2,350 Regular price €1,998 Member price

An oak burl base holds comfortable cushions wrapped in linen upholstery, available in our full made-to-order palette.

Inspired by the social spaces of Soho House Portland, the Tellis armchair has a relaxed silhouette thanks to oversized foam and feather-filled cushions. It can be styled as a standalone armchair, or pieced together with the corner module to create a larger seating area.

## **Dimensions**

**Dimensions:** H79 x W92 x D97cm / H31 x W36 x D38"

Weight: 36kg / 79.4lbs

### **Details**

Assembly required: No Composition: 100% Linen Fabric: 100% Linen

Feet: oak Veneer

Filling: Foam, feather and fiber
Frame: Engineered hardwood
Removable cushions: No
Removable legs: No

Seat depth: 65cm Seat height: 45cm Seat width: 92cm