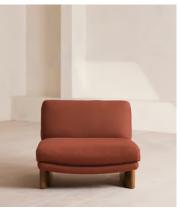

# Tellis Chair, Linen, Sienna

€2,350 Regular price €1,998 Member price

An oak burl base holds comfortable cushions wrapped in linen upholstery, available in our full made-to-order palette.

Inspired by the social spaces of Soho House Portland, the Tellis armchair has a relaxed silhouette thanks to oversized foam and feather-filled cushions. It can be styled as a standalone armchair, or pieced together with the corner module to create a larger seating area.

## **Dimensions**

**Dimensions:** H79 x W92 x D97cm / H31 x W36 x D38"

Weight: 36kg / 79.4lbs

### **Details**

Assembly required: No Composition: 100% Linen Fabric: 100% Linen

Feet: oak Veneer

Filling: Foam, feather and fiber
Frame: Engineered hardwood
Removable cushions: No
Removable legs: No

Seat depth: 65cm Seat height: 45cm Seat width: 92cm