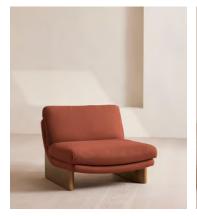

# Tellis Chair, Linen, Sienna

€2,350 Regular price €1,998 Member price

An oak burl base holds comfortable cushions wrapped in linen upholstery, available in our full made-to-order palette.

Inspired by the social spaces of Soho House Portland, the Tellis armchair has a relaxed silhouette thanks to oversized foam and feather-filled cushions. It can be styled as a standalone armchair, or pieced together with the corner module to create a larger seating area.

## **Dimensions**

**Dimensions:** H79 x W92 x D97cm / H31 x W36 x D38"

Weight: 36kg / 79.4lbs

### **Details**

Assembly required: No Composition: 100% Linen Fabric: 100% Linen

Feet: oak Veneer

Filling: Foam, feather and fiber
Frame: Engineered hardwood
Removable cushions: No
Removable legs: No

Seat depth: 65cm Seat height: 45cm Seat width: 92cm