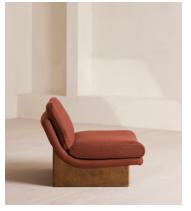

# Tellis Chair, Linen, Sienna

€2,350 Regular price €1,998 Member price

An oak burl base holds comfortable cushions wrapped in linen upholstery, available in our full made-to-order palette.

Inspired by the social spaces of Soho House Portland, the Tellis armchair has a relaxed silhouette thanks to oversized foam and feather-filled cushions. It can be styled as a standalone armchair, or pieced together with the corner module to create a larger seating area.

## **Dimensions**

**Dimensions:** H79 x W92 x D97cm / H31 x W36 x D38"

Weight: 36kg / 79.4lbs

### **Details**

Assembly required: No Composition: 100% Linen Fabric: 100% Linen

Feet: oak Veneer

Filling: Foam, feather and fiber
Frame: Engineered hardwood
Removable cushions: No
Removable legs: No

Seat depth: 65cm Seat height: 45cm Seat width: 92cm