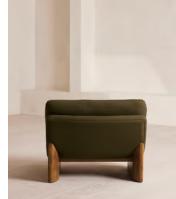

# Tellis Chair, Linen, Olive, UK

€2,350 Regular price €1,998 Member price

An oak burl base holds comfortable cushions wrapped in linen upholstery, available in our full made-to-order palette.

Inspired by the social spaces of Soho House Portland, the Tellis armchair has a relaxed silhouette thanks to oversized foam and featherfilled cushions. It can be styled as a standalone armchair, or pieced together with the corner module to create a larger seating area.

#### Details

Assembly required: No Composition: 100% Linen Fabric: 100% Linen Feet: oak Veneer Filling: Foam, feather and fiber Frame: Engineered hardwood Removable cushions: No Removable legs: No Seat depth: 65cm Seat height: 45cm Seat width: 92cm