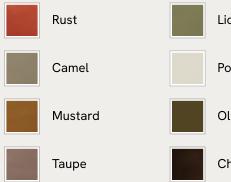

air has a relaxed silhouette thanks to oversized foam and featherfilled cushions. It can be styled as a standalone armchair, or pieced together with the corner module to create a larger seating area.

### Dimensions

Dimensions: H79 x W92 x D97cm / H31 x W36 x D38"

Weight: 44kg / 97lbs

Packaged dimensions: H69 x W101 x D103cm / H27.2 x W39.8 x D40.6" Number of boxes: 1

Box 1: H69 x W101 x D103cm / H27.2 x W39.8 x D40.6"

#### Details

Assembly required: No Composition: 100% Linen Fabric: 100% Linen Feet: oak Veneer Filling: Foam, feather and fiber Frame: Engineered hardwood Removable cushions: No Removable legs: No Seat depth: 65cm Seat height: 45cm Seat width: 92cm

Care instructions: Professional Upholstery Cleaning only





#### Available in 8 linens



#### Available in 8 velvets





Chocolate

/products/tellis-modular-chair/72761461 | SKU: 72761461