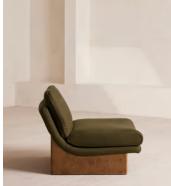

# Tellis Chair, Linen, Olive, UK

€2,350 Regular price €1,998 Member price

An oak burl base holds comfortable cushions wrapped in linen upholstery, available in our full made-to-order palette.

Inspired by the social spaces of Soho House Portland, the Tellis armchair has a relaxed silhouette thanks to oversized foam and featherfilled cushions. It can be styled as a standalone armchair, or pieced together with the corner module to create a larger seating area.

#### Details

Assembly required: No Composition: 100% Linen Fabric: 100% Linen Feet: oak Veneer Filling: Foam, feather and fiber Frame: Engineered hardwood Removable cushions: No Removable legs: No Seat depth: 65cm Seat height: 45cm Seat width: 92cm