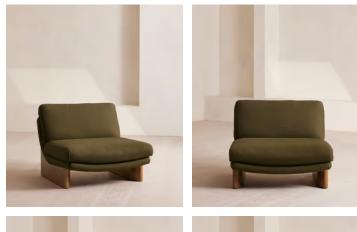

# Tellis Chair, Linen, Olive, UK

€2,350 Regular price €1,998 Member price

An oak burl base holds comfortable cushions wrapped in linen upholstery, available in our full made-to-order palette.

Inspired by the social spaces of Soho House Portland, the Tellis armchair has a relaxed silhouette thanks to oversized foam and featherfilled cushions. It can be styled as a standalone armchair, or pieced together with the corner module to create a larger seating area.

#### Details

Assembly required: No Composition: 100% Linen Fabric: 100% Linen Feet: oak Veneer Filling: Foam, feather and fiber Frame: Engineered hardwood Removable cushions: No Removable legs: No Seat depth: 65cm Seat height: 45cm Seat width: 92cm