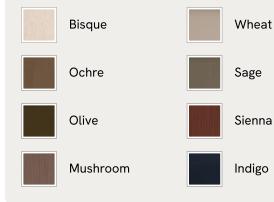

chair has a relaxed silhouette thanks to oversized foam and featherfilled cushions. It can be styled as a standalone armchair, or pieced together with the corner module to create a larger seating area.

### Dimensions

Dimensions: H79 x W92 x D97cm / H31 x W36 x D38" Weight: 44kg / 97lbs Packaged dimensions: H69 x W101 x D103cm / H27.2 x W39.8 x D40.6" Packaged weight: 44kg / 97lbs Number of boxes: 1 Box 1: H69 x W101 x D103cm / H27.2 x W39.8 x D40.6" .

#### Details

Assembly required: No Composition: 100% Linen Fabric: 100% Linen Feet: oak Veneer Filling: Foam, feather and fiber Frame: Engineered hardwood Removable cushions: No Removable legs: No Seat depth: 65cm Seat height: 45cm Seat width: 92cm

Care instructions: Professional Upholstery Cleaning only





#### Available in 8 linens



#### Available in 8 velvets