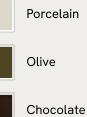

anks to oversized foam and featherfilled cushions. It can be styled as a standalone armchair, or pieced together with the corner module to create a larger seating area.

### Dimensions

Dimensions: H79 x W92 x D97cm / H31 x W36 x D38" Weight: 44kg / 97lbs Packaged dimensions: H69 x W101 x D103cm / H27.2 x W39.8 x D40.6" Packaged weight: 44kg / 97lbs Number of boxes: 1 Box 1: H69 x W101 x D103cm / H27.2 x W39.8 x D40.6" .

#### Details

Assembly required: No Composition: 100% Linen Fabric: 100% Linen Feet: oak Veneer Filling: Foam, feather and fiber Frame: Engineered hardwood Removable cushions: No Removable legs: No Seat depth: 65cm Seat height: 45cm Seat width: 92cm

Care instructions: Professional Upholstery Cleaning only





#### Available in 8 linens



#### Available in 8 velvets