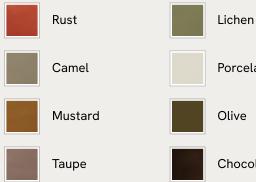

thanks to oversized foam and featherfilled cushions. It can be styled as a standalone armchair, or pieced together with the corner module to create a larger seating area.

### Dimensions

Dimensions: H79 x W92 x D97cm / H31 x W36 x D38" Weight: 44kg / 97lbs Packaged dimensions: H69 x W101 x D103cm / H27.2 x W39.8 x D40.6" Packaged weight: 44kg / 97lbs Number of boxes: 1 Box 1: H69 x W101 x D103cm / H27.2 x W39.8 x D40.6" .

#### Details

Assembly required: No Composition: 100% Linen Fabric: 100% Linen Feet: oak Veneer Filling: Foam, feather and fiber Frame: Engineered hardwood Removable cushions: No Removable legs: No Seat depth: 65cm Seat height: 45cm Seat width: 92cm

Care instructions: Professional Upholstery Cleaning only





#### Available in 8 linens



#### Available in 8 velvets