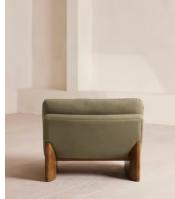

# Tellis Chair, Linen, Sage, UK

€2,300 Regular price €1,955 Member price

An oak burl base holds comfortable cushions wrapped in linen upholstery, available in our full made-to-order palette.

Inspired by the social spaces of Soho House Portland, the Tellis armchair has a relaxed silhouette thanks to oversized foam and featherfilled cushions. It can be styled as a standalone armchair, or pieced together with the corner module to create a larger seating area.

### Dimensions

Dimensions: H79 x W92 x D97cm / H31 x W36 x D38" Weight: 44kg / 97lbs Packaged dimensions: H69 x W101 x D103cm / H27.2 x W39.8 x D40.6" Packaged weight: 44kg / 97lbs Number of boxes: 1 Box 1: H69 x W101 x D103cm / H27.2 x W39.8 x D40.6" .

#### Details

Assembly required: No Composition: 100% Linen Fabric: 100% Linen Feet: oak Veneer Filling: Foam, feather and fiber Frame: Engineered hardwood Removable cushions: No Removable legs: No Seat depth: 65cm Seat height: 45cm Seat width: 92cm