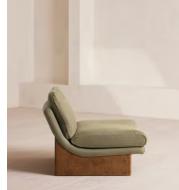

# Tellis Chair, Linen, Sage, UK

€2,300 Regular price €1,955 Member price

An oak burl base holds comfortable cushions wrapped in linen upholstery, available in our full made-to-order palette.

Inspired by the social spaces of Soho House Portland, the Tellis armchair has a relaxed silhouette thanks to oversized foam and featherfilled cushions. It can be styled as a standalone armchair, or pieced together with the corner module to create a larger seating area.

### Dimensions

Dimensions: H79 x W92 x D97cm / H31 x W36 x D38" Weight: 44kg / 97lbs Packaged dimensions: H69 x W101 x D103cm / H27.2 x W39.8 x D40.6" Packaged weight: 44kg / 97lbs Number of boxes: 1 Box 1: H69 x W101 x D103cm / H27.2 x W39.8 x D40.6" .

#### Details

Assembly required: No Composition: 100% Linen Fabric: 100% Linen Feet: oak Veneer Filling: Foam, feather and fiber Frame: Engineered hardwood Removable cushions: No Removable legs: No Seat depth: 65cm Seat height: 45cm Seat width: 92cm