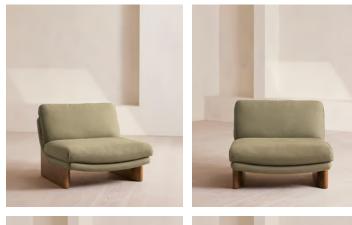

# Tellis Chair, Linen, Sage, UK

€2,300 Regular price €1,955 Member price

An oak burl base holds comfortable cushions wrapped in linen upholstery, available in our full made-to-order palette.

Inspired by the social spaces of Soho House Portland, the Tellis armchair has a relaxed silhouette thanks to oversized foam and featherfilled cushions. It can be styled as a standalone armchair, or pieced together with the corner module to create a larger seating area.

### Dimensions

Dimensions: H79 x W92 x D97cm / H31 x W36 x D38" Weight: 44kg / 97lbs Packaged dimensions: H69 x W101 x D103cm / H27.2 x W39.8 x D40.6" Packaged weight: 44kg / 97lbs Number of boxes: 1 Box 1: H69 x W101 x D103cm / H27.2 x W39.8 x D40.6" .

#### Details

Assembly required: No Composition: 100% Linen Fabric: 100% Linen Feet: oak Veneer Filling: Foam, feather and fiber Frame: Engineered hardwood Removable cushions: No Removable legs: No Seat depth: 65cm Seat height: 45cm Seat width: 92cm