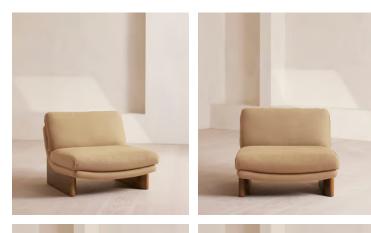

# Tellis Chair, Linen, Wheat, UK

€2,300 Regular price €1,955 Member price

An oak burl base holds comfortable cushions wrapped in linen upholstery, available in our full made-to-order palette.

Inspired by the social spaces of Soho House Portland, the Tellis armchair has a relaxed silhouette thanks to oversized foam and featherfilled cushions. It can be styled as a standalone armchair, or pieced together with the corner module to create a larger seating area.

### Dimensions

Dimensions: H79 x W92 x D97cm / H31 x W36 x D38" Weight: 44kg / 97lbs Packaged dimensions: H69 x W101 x D103cm / H27.2 x W39.8 x D40.6" Packaged weight: 44kg / 97lbs Number of boxes: 1 Box 1: H69 x W101 x D103cm / H27.2 x W39.8 x D40.6" .

#### Details

Assembly required: No Composition: 100% Linen Fabric: 100% Linen Feet: oak Veneer Filling: Foam, feather and fiber Frame: Engineered hardwood Removable cushions: No Removable legs: No Seat depth: 65cm Seat height: 45cm Seat width: 92cm