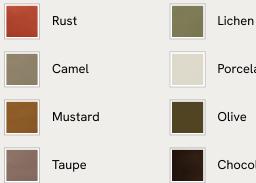

thanks to oversized foam and featherfilled cushions. It can be styled as a standalone armchair, or pieced together with the corner module to create a larger seating area.

### Dimensions

Dimensions: H79 x W92 x D97cm / H31 x W36 x D38" Weight: 44kg / 97lbs Packaged dimensions: H69 x W101 x D103cm / H27.2 x W39.8 x D40.6" Packaged weight: 44kg / 97lbs Number of boxes: 1 Box 1: H69 x W101 x D103cm / H27.2 x W39.8 x D40.6" .

#### Details

Assembly required: No Composition: 100% Linen Fabric: 100% Linen Feet: oak Veneer Filling: Foam, feather and fiber Frame: Engineered hardwood Removable cushions: No Removable legs: No Seat depth: 65cm Seat height: 45cm Seat width: 92cm

Care instructions: Professional Upholstery Cleaning only





#### Available in 8 linens



#### Available in 8 velvets