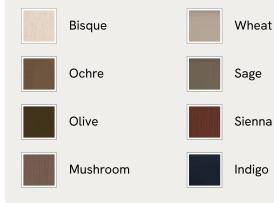

chair has a relaxed silhouette thanks to oversized foam and featherfilled cushions. It can be styled as a standalone armchair, or pieced together with the corner module to create a larger seating area.

### Dimensions

Dimensions: H79 x W92 x D97cm / H31 x W36 x D38" Weight: 44kg / 97lbs Packaged dimensions: H69 x W101 x D103cm / H27.2 x W39.8 x D40.6" Packaged weight: 44kg / 97lbs Number of boxes: 1 Box 1: H69 x W101 x D103cm / H27.2 x W39.8 x D40.6" .

#### Details

Assembly required: No Composition: 100% Linen Fabric: 100% Linen Feet: oak Veneer Filling: Foam, feather and fiber Frame: Engineered hardwood Removable cushions: No Removable legs: No Seat depth: 65cm Seat height: 45cm Seat width: 92cm

Care instructions: Professional Upholstery Cleaning only





#### Available in 8 linens



#### Available in 8 velvets