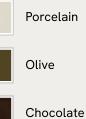

anks to oversized foam and featherfilled cushions. It can be styled as a standalone armchair, or pieced together with the corner module to create a larger seating area.

### Dimensions

Dimensions: H79 x W92 x D97cm / H31 x W36 x D38" Weight: 44kg / 97lbs Packaged dimensions: H69 x W101 x D103cm / H27.2 x W39.8 x D40.6" Packaged weight: 44kg / 97lbs Number of boxes: 1 Box 1: H69 x W101 x D103cm / H27.2 x W39.8 x D40.6" .

#### Details

Assembly required: No Composition: 100% Linen Fabric: 100% Linen Feet: oak Veneer Filling: Foam, feather and fiber Frame: Engineered hardwood Removable cushions: No Removable legs: No Seat depth: 65cm Seat height: 45cm Seat width: 92cm

Care instructions: Professional Upholstery Cleaning only





#### Available in 8 linens



#### Available in 8 velvets