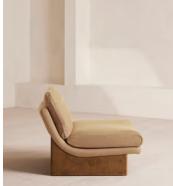

# Tellis Chair, Linen, Wheat, UK

€2,300 Regular price €1,955 Member price

An oak burl base holds comfortable cushions wrapped in linen upholstery, available in our full made-to-order palette.

Inspired by the social spaces of Soho House Portland, the Tellis armchair has a relaxed silhouette thanks to oversized foam and featherfilled cushions. It can be styled as a standalone armchair, or pieced together with the corner module to create a larger seating area.

### Dimensions

Dimensions: H79 x W92 x D97cm / H31 x W36 x D38" Weight: 44kg / 97lbs Packaged dimensions: H69 x W101 x D103cm / H27.2 x W39.8 x D40.6" Packaged weight: 44kg / 97lbs Number of boxes: 1 Box 1: H69 x W101 x D103cm / H27.2 x W39.8 x D40.6" .

#### Details

Assembly required: No Composition: 100% Linen Fabric: 100% Linen Feet: oak Veneer Filling: Foam, feather and fiber Frame: Engineered hardwood Removable cushions: No Removable legs: No Seat depth: 65cm Seat height: 45cm Seat width: 92cm