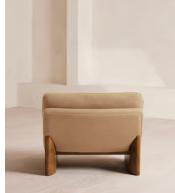

# Tellis Chair, Linen, Wheat, UK

€2,300 Regular price €1,955 Member price

An oak burl base holds comfortable cushions wrapped in linen upholstery, available in our full made-to-order palette.

Inspired by the social spaces of Soho House Portland, the Tellis armchair has a relaxed silhouette thanks to oversized foam and featherfilled cushions. It can be styled as a standalone armchair, or pieced together with the corner module to create a larger seating area.

### Dimensions

Dimensions: H79 x W92 x D97cm / H31 x W36 x D38" Weight: 44kg / 97lbs Packaged dimensions: H69 x W101 x D103cm / H27.2 x W39.8 x D40.6" Packaged weight: 44kg / 97lbs Number of boxes: 1 Box 1: H69 x W101 x D103cm / H27.2 x W39.8 x D40.6" .

#### Details

Assembly required: No Composition: 100% Linen Fabric: 100% Linen Feet: oak Veneer Filling: Foam, feather and fiber Frame: Engineered hardwood Removable cushions: No Removable legs: No Seat depth: 65cm Seat height: 45cm Seat width: 92cm