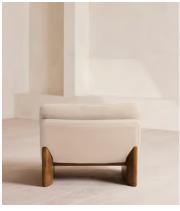

# Tellis Chair, Linen, Bisque, UK

€2,300 Regular price €1,955 Member price

An oak burl base holds comfortable cushions wrapped in linen upholstery, available in our full made-to-order palette.

Inspired by the social spaces of Soho House Portland, the Tellis armchair has a relaxed silhouette thanks to oversized foam and feather-filled cushions. It can be styled as a standalone armchair, or pieced together with the corner module to create a larger seating area.