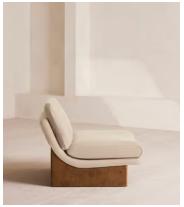

# Tellis Chair, Linen, Bisque, UK

€2,300 Regular price €1,955 Member price

An oak burl base holds comfortable cushions wrapped in linen upholstery, available in our full made-to-order palette.

Inspired by the social spaces of Soho House Portland, the Tellis armchair has a relaxed silhouette thanks to oversized foam and feather-filled cushions. It can be styled as a standalone armchair, or pieced together with the corner module to create a larger seating area.