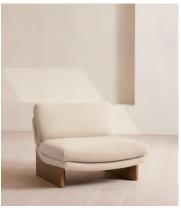

# Tellis Chair, Linen, Bisque, UK

€2,300 Regular price €1,955 Member price

An oak burl base holds comfortable cushions wrapped in linen upholstery, available in our full made-to-order palette.

Inspired by the social spaces of Soho House Portland, the Tellis armchair has a relaxed silhouette thanks to oversized foam and feather-filled cushions. It can be styled as a standalone armchair, or pieced together with the corner module to create a larger seating area.