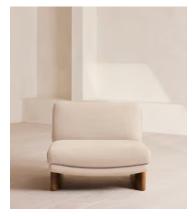

# Tellis Chair, Linen, Bisque, UK

€2,300 Regular price €1,955 Member price

An oak burl base holds comfortable cushions wrapped in linen upholstery, available in our full made-to-order palette.

Inspired by the social spaces of Soho House Portland, the Tellis armchair has a relaxed silhouette thanks to oversized foam and feather-filled cushions. It can be styled as a standalone armchair, or pieced together with the corner module to create a larger seating area.