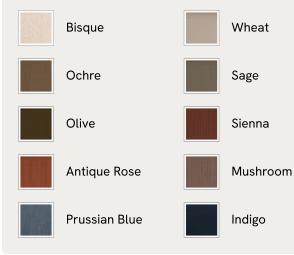

## SOHO HOME



### Available in 10 linens



# Marcia Three Seater Sofa, Linen, Sienna



A laid-back silhouette combines a solid oak frame with fully reversible, feather-wrapped cushions upholstered in linen.

Echoing the relaxed social setting of Shoreditch House, the Marcia three-seater sofa has a laid-back silhouette carved from solid oak. Its feather-wrapped cushions are fully reversible, and come upholstered in linen in our full made-to-order colour palette.

### Dimensions

Dimensions: H78 x W221 x D87cm / H31 x W87 x D34" Weight: 80kg / 176.4lbs Packaged dimensions: H72 x W231 x D97cm / H28.3 x W90.9 x D38.2"

### Details

Arm height: 62cm Assembly required: No Composition: 100% Linen Fabric: 100% Linen Feet: Oak Filling: Foam, fiber and feather Removable cushions: Yes Removable legs: No Seat depth: 59cm Seat height: 42cm S