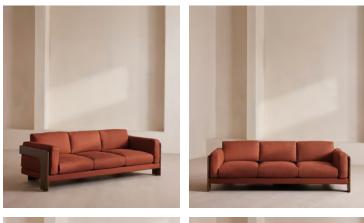

# Marcia Three Seater Sofa, Linen, Sienna

A laid-back silhouette combines a solid oak frame with fully reversible, feather-wrapped cushions upholstered in linen.

Echoing the relaxed social setting of Shoreditch House, the Marcia three-seater sofa has a laid-back silhouette carved from solid oak. Its feather-wrapped cushions are fully reversible, and come upholstered in linen in our full made-to-order colour palette.

### Dimensions

Dimensions: H78 x W221 x D87cm / H31 x W87 x D34" Weight: 80kg / 176.4lbs Packaged dimensions: H72 x W231 x D97cm / H28.3 x W90.9 x D38.2"

### Details

Arm height: 62cm Assembly required: No Composition: 100% Linen Fabric: 100% Linen Feet: Oak Filling: Foam, fiber and feather Removable cushions: Yes Removable legs: No Seat depth: 59cm Seat height: 42cm Seat height: 42cm Care instructions: Professional upholstery cleaning only