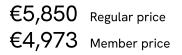

## SOHO HOME



### Available in 10 linens



# Marcia Three Seater Sofa, Linen, Sienna



A laid-back silhouette combines a solid oak frame with fully reversible, feather-wrapped cushions upholstered in linen.

Echoing the relaxed social setting of Shoreditch House, the Marcia three-seater sofa has a laid-back silhouette carved from solid oak. Its feather-wrapped cushions are fully reversible, and come upholstered in linen in our full made-to-order colour palette.

### Dimensions

Dimensions: H78 x W221 x D87cm / H31 x W87 x D34" Weight: 80kg / 176.4lbs Packaged dimensions: H72 x W231 x D97cm / H28.3 x W90.9 x D38.2"

### Details

Arm height: 62cm Assembly required: No Composition: 100% Linen Fabric: 100% Linen Feet: Oak Filling: Foam, fiber and feather Removable cushions: Yes Removable legs: No Seat depth: 59cm Seat height: 42cm Seat height: 42cm Care instructions: Professio