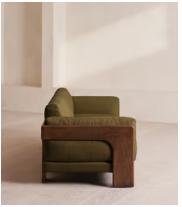

# Marcia Three Seater Sofa, Linen, Olive

€5,850 Regular price €4,973 Member price

A laid-back silhouette combines a solid oak frame with fully reversible, feather-wrapped cushions upholstered in linen.

Echoing the relaxed social setting of Shoreditch House, the Marcia three-seater sofa has a laid-back silhouette carved from solid oak. Its feather-wrapped cushions are fully reversible, and come upholstered in linen in our full made-to-order colour palette.

### **Details**

Arm height: 62cm

**Assembly required**: No **Composition**: 100% Linen

Fabric: 100% Linen

Feet: Oak

Filling: Foam, fiber and feather

Removable cushions: Yes

Removable legs: No