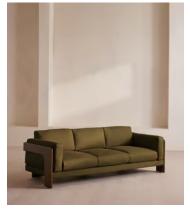

# Marcia Three Seater Sofa, Linen, Olive

€5,850 Regular price €4,973 Member price

A laid-back silhouette combines a solid oak frame with fully reversible, feather-wrapped cushions upholstered in linen.

Echoing the relaxed social setting of Shoreditch House, the Marcia three-seater sofa has a laid-back silhouette carved from solid oak. Its feather-wrapped cushions are fully reversible, and come upholstered in linen in our full made-to-order colour palette.