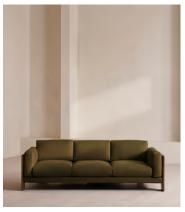

# Marcia Three Seater Sofa, Linen, Olive

€5,850 Regular price €4,973 Member price

A laid-back silhouette combines a solid oak frame with fully reversible, feather-wrapped cushions upholstered in linen.

Echoing the relaxed social setting of Shoreditch House, the Marcia three-seater sofa has a laid-back silhouette carved from solid oak. Its feather-wrapped cushions are fully reversible, and come upholstered in linen in our full made-to-order colour palette.