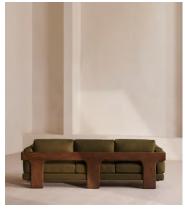

# Marcia Three Seater Sofa, Linen, Olive

€5,850 Regular price €4,973 Member price

A laid-back silhouette combines a solid oak frame with fully reversible, feather-wrapped cushions upholstered in linen.

Echoing the relaxed social setting of Shoreditch House, the Marcia three-seater sofa has a laid-back silhouette carved from solid oak. Its feather-wrapped cushions are fully reversible, and come upholstered in linen in our full made-to-order colour palette.