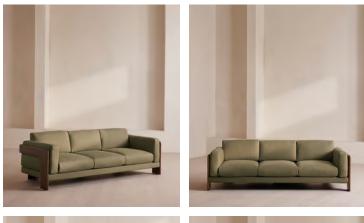

# Marcia Three Seater Sofa, Linen, Sage

€5,800 Regular price €4,930 Member price

A laid-back silhouette combines a solid oak frame with fully reversible, feather-wrapped cushions upholstered in linen.

Echoing the relaxed social setting of Shoreditch House, the Marcia three-seater sofa has a laid-back silhouette carved from solid oak. Its feather-wrapped cushions are fully reversible, and come upholstered in linen in our full made-to-order colour palette.

### Dimensions

Dimensions: H78 x W221 x D87cm / H31 x W87 x D34" Weight: 80kg / 176.4lbs Packaged dimensions: H72 x W231 x D97cm / H28.3 x W90.9 x D38.2" Packaged weight: 80kg / 176.4lbs

#### Details

Arm height: 62cm Assembly required: No Composition: 100% Linen Fabric: 100% Linen Feet: Oak Filling: Foam, fiber and feather Removable cushions: Yes Removable legs: No Seat depth: 59cm Seat height: 42cm Seat width: 178cm Care instructions: Professional upholstery cleaning only