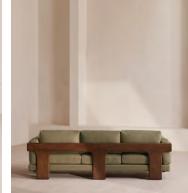

# Marcia Three Seater Sofa, Linen, Sage

€5,800 Regular price €4,930 Member price

A laid-back silhouette combines a solid oak frame with fully reversible, feather-wrapped cushions upholstered in linen.

Echoing the relaxed social setting of Shoreditch House, the Marcia three-seater sofa has a laid-back silhouette carved from solid oak. Its feather-wrapped cushions are fully reversible, and come upholstered in linen in our full made-to-order colour palette.

### Dimensions

Dimensions: H78 x W221 x D87cm / H31 x W87 x D34" Weight: 80kg / 176.4lbs Packaged dimensions: H72 x W231 x D97cm / H28.3 x W90.9 x D38.2" Packaged weight: 80kg / 176.4lbs