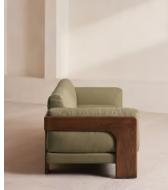

# Marcia Three Seater Sofa, Linen, Sage

€5,800 Regular price €4,930 Member price

A laid-back silhouette combines a solid oak frame with fully reversible, feather-wrapped cushions upholstered in linen.

Echoing the relaxed social setting of Shoreditch House, the Marcia three-seater sofa has a laid-back silhouette carved from solid oak. Its feather-wrapped cushions are fully reversible, and come upholstered in linen in our full made-to-order colour palette.

#### Details

Arm height: 62cm Assembly required: No Composition: 100% Linen Fabric: 100% Linen Feet: Oak Filling: Foam, fiber and feather Removable cushions: Yes Removable legs: No Seat depth: 59cm Seat height: 42cm Seat width: 178cm Care instructions: Professional upholstery cleaning only