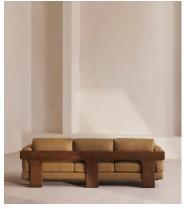

# Marcia Three Seater Sofa, Linen, Ochre

€5,900 Regular price €5,015 Member price

A laid-back silhouette combines a solid oak frame with fully reversible, feather-wrapped cushions upholstered in linen.

Echoing the relaxed social setting of Shoreditch House, the Marcia three-seater sofa has a laid-back silhouette carved from solid oak. Its feather-wrapped cushions are fully reversible, and come upholstered in linen in our full made-to-order colour palette.

### **Dimensions**

Dimensions: H78 x W221 x D87cm / H31 x W87 x D34"

Weight: 80kg / 176.4lbs

Packaged dimensions: H72 x W231 x D97cm / H28.3 x W90.9 x D38.2"