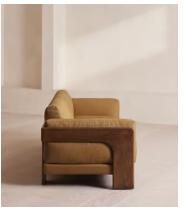

# Marcia Three Seater Sofa, Linen, Ochre

€5,900 Regular price €5,015 Member price

A laid-back silhouette combines a solid oak frame with fully reversible, feather-wrapped cushions upholstered in linen.

Echoing the relaxed social setting of Shoreditch House, the Marcia three-seater sofa has a laid-back silhouette carved from solid oak. Its feather-wrapped cushions are fully reversible, and come upholstered in linen in our full made-to-order colour palette.

### **Details**

Arm height: 62cm

Assembly required: No Composition: 100% Linen

Fabric: 100% Linen

Feet: Oak

Filling: Foam, fiber and feather

Removable cushions: Yes

Removable legs: No Seat depth: 59cm