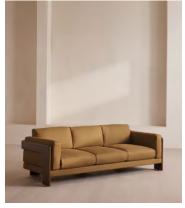

# Marcia Three Seater Sofa, Linen, Ochre

€5,900 Regular price €5,015 Member price

A laid-back silhouette combines a solid oak frame with fully reversible, feather-wrapped cushions upholstered in linen.

Echoing the relaxed social setting of Shoreditch House, the Marcia three-seater sofa has a laid-back silhouette carved from solid oak. Its feather-wrapped cushions are fully reversible, and come upholstered in linen in our full made-to-order colour palette.