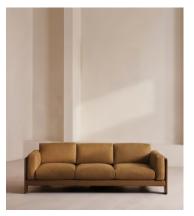

# Marcia Three Seater Sofa, Linen, Ochre

€5,900 Regular price €5,015 Member price

A laid-back silhouette combines a solid oak frame with fully reversible, feather-wrapped cushions upholstered in linen.

Echoing the relaxed social setting of Shoreditch House, the Marcia three-seater sofa has a laid-back silhouette carved from solid oak. Its feather-wrapped cushions are fully reversible, and come upholstered in linen in our full made-to-order colour palette.