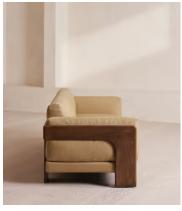

# Marcia Three Seater Sofa, Linen, Wheat

€5,800 Regular price €4,930 Member price

A laid-back silhouette combines a solid oak frame with fully reversible, feather-wrapped cushions upholstered in linen.

Echoing the relaxed social setting of Shoreditch House, the Marcia three-seater sofa has a laid-back silhouette carved from solid oak. Its feather-wrapped cushions are fully reversible, and come upholstered in linen in our full made-to-order colour palette.

### **Details**

Arm height: 62cm

Assembly required: No
Composition: 100% Linen
Fabric: 100% Linen

-abric: 100% Linei

Feet: Oak

Filling: Foam, fiber and feather

Removable cushions: Yes

Removable legs: No Seat depth: 59cm Seat height: 42cm Seat width: 178cm