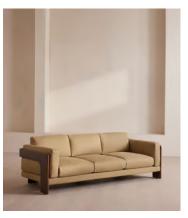

# Marcia Three Seater Sofa, Linen, Wheat

€5,800 Regular price €4,930 Member price

A laid-back silhouette combines a solid oak frame with fully reversible, feather-wrapped cushions upholstered in linen.

Echoing the relaxed social setting of Shoreditch House, the Marcia three-seater sofa has a laid-back silhouette carved from solid oak. Its feather-wrapped cushions are fully reversible, and come upholstered in linen in our full made-to-order colour palette.