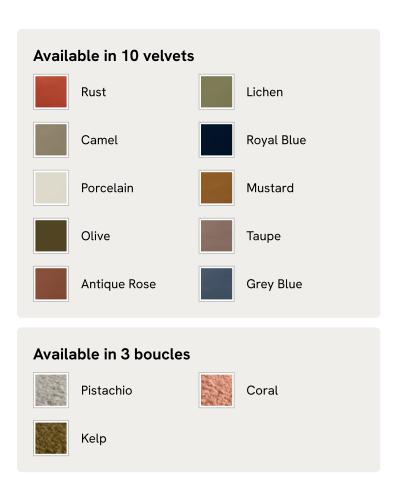

n linen.

Echoing the relaxed social setting of Shoreditch House, the Marcia three-seater sofa has a laid-back silhouette carved from solid oak. Its feather-wrapped cushions are fully reversible, and come upholstered in linen in our full made-to-order colour palette.

### **Dimensions**

Dimensions: H78 x W221 x D87cm / H31 x W87 x D34"

Weight: 80kg / 176.4lbs

Packaged dimensions: H72 x W231 x D97cm / H28.3 x W90.9 x D38.2"

Packaged weight: 80kg / 176.4lbs

### **Details**

Arm height: 62cm

Assembly required: No
Composition: 100% Linen
Fabric: 100% Linen

-abric: 100% Linei

Feet: Oak

Filling: Foam, fiber and feather

Removable cushions: Yes

Removable legs: No Seat depth: 59cm Seat height: 42cm Seat width: 178cm

Care instructions: Professional upholstery cleaning only

# SOHO HOME