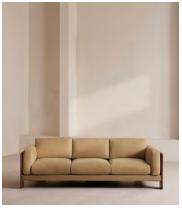

# Marcia Three Seater Sofa, Linen, Wheat

€5,800 Regular price €4,930 Member price

A laid-back silhouette combines a solid oak frame with fully reversible, feather-wrapped cushions upholstered in linen.

Echoing the relaxed social setting of Shoreditch House, the Marcia three-seater sofa has a laid-back silhouette carved from solid oak. Its feather-wrapped cushions are fully reversible, and come upholstered in linen in our full made-to-order colour palette.