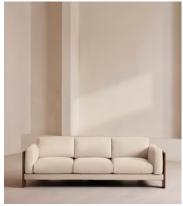

# Marcia Three Seater Sofa, Linen, Bisque

€5,800 Regular price €4,930 Member price

A laid-back silhouette combines a solid oak frame with fully reversible, feather-wrapped cushions upholstered in linen.

Echoing the relaxed social setting of Shoreditch House, the Marcia three-seater sofa has a laid-back silhouette carved from solid oak. Its feather-wrapped cushions are fully reversible, and come upholstered in linen in our full made-to-order colour palette.