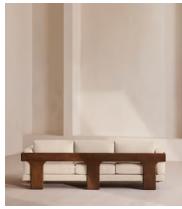

# Marcia Three Seater Sofa, Linen, Bisque

€5,800 Regular price €4,930 Member price

A laid-back silhouette combines a solid oak frame with fully reversible, feather-wrapped cushions upholstered in linen.

Echoing the relaxed social setting of Shoreditch House, the Marcia three-seater sofa has a laid-back silhouette carved from solid oak. Its feather-wrapped cushions are fully reversible, and come upholstered in linen in our full made-to-order colour palette.

### **Dimensions**

Dimensions: H78 x W221 x D87cm / H31 x W87 x D34"

Weight: 80kg / 176.4lbs

Packaged dimensions: H72 x W231 x D97cm / H28.3 x W90.9 x D38.2"

Packaged weight: 80kg / 176.4lbs