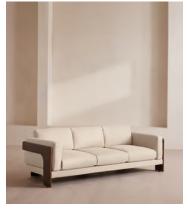

# Marcia Three Seater Sofa, Linen, Bisque

€5,800 Regular price €4,930 Member price

A laid-back silhouette combines a solid oak frame with fully reversible, feather-wrapped cushions upholstered in linen.

Echoing the relaxed social setting of Shoreditch House, the Marcia three-seater sofa has a laid-back silhouette carved from solid oak. Its feather-wrapped cushions are fully reversible, and come upholstered in linen in our full made-to-order colour palette.