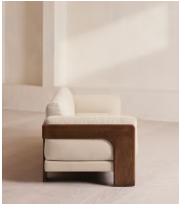

# Marcia Three Seater Sofa, Linen, Bisque

€5,800 Regular price €4,930 Member price

A laid-back silhouette combines a solid oak frame with fully reversible, feather-wrapped cushions upholstered in linen.

Echoing the relaxed social setting of Shoreditch House, the Marcia three-seater sofa has a laid-back silhouette carved from solid oak. Its feather-wrapped cushions are fully reversible, and come upholstered in linen in our full made-to-order colour palette.

### **Details**

Arm height: 62cm

Assembly required: No
Composition: 100% Linen
Fabric: 100% Linen

Feet: Oak

Filling: Foam, fiber and feather

Removable cushions: Yes

Removable legs: No Seat depth: 59cm Seat height: 42cm Seat width: 178cm