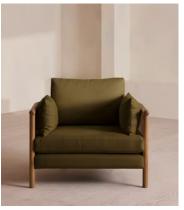

# Sydney Armchair, Linen, Olive

€2,300 Regular price €1,955 Member price

A mix of cane panelling and sand-blasted solid oak creates a curved silhouette, with seat and bolster cushions fully upholstered in washed linen for added comfort.

Inspired by the natural finishes seen in and around Soho House Barcelona, the Sydney wraparound armchair is made from sand-blasted solid oak fitted with cane panelling. Its removable seat and bolster cushions are fully upholstered in washed linen in a choice of bespoke colours from our made-to-order palette.