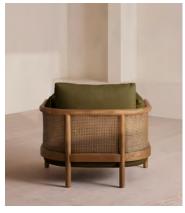

# Sydney Armchair, Linen, Olive

€2,300 Regular price €1,955 Member price

A mix of cane panelling and sand-blasted solid oak creates a curved silhouette, with seat and bolster cushions fully upholstered in washed linen for added comfort.

Inspired by the natural finishes seen in and around Soho House Barcelona, the Sydney wraparound armchair is made from sand-blasted solid oak fitted with cane panelling. Its removable seat and bolster cushions are fully upholstered in washed linen in a choice of bespoke colours from our made-to-order palette.