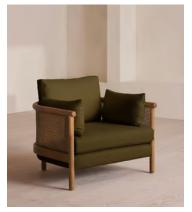

# Sydney Armchair, Linen, Olive

€2,300 Regular price €1,955 Member price

A mix of cane panelling and sand-blasted solid oak creates a curved silhouette, with seat and bolster cushions fully upholstered in washed linen for added comfort.

Inspired by the natural finishes seen in and around Soho House Barcelona, the Sydney wraparound armchair is made from sand-blasted solid oak fitted with cane panelling. Its removable seat and bolster cushions are fully upholstered in washed linen in a choice of bespoke colours from our made-to-order palette.