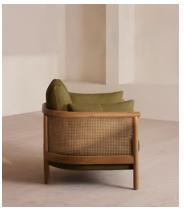

# Sydney Armchair, Linen, Olive

€2,300 Regular price €1,955 Member price

A mix of cane panelling and sand-blasted solid oak creates a curved silhouette, with seat and bolster cushions fully upholstered in washed linen for added comfort.

Inspired by the natural finishes seen in and around Soho House Barcelona, the Sydney wraparound armchair is made from sand-blasted solid oak fitted with cane panelling. Its removable seat and bolster cushions are fully upholstered in washed linen in a choice of bespoke colours from our made-to-order palette.