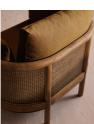

### Product details

A mix of cane panelling and sand-blasted solid oak creates a curved silhouette, with seat and bolster cushions fully upholstered in washed linen for added comfort.

Inspired by the natural finishes seen in and around Soho House Barcelona, the Sydney wraparound armchair is made from sand-blasted solid oak fitted with cane panelling. Its removable seat and bolster cushions are fully upholstered in washed linen in a choice of bespoke colours from our made-to-order palette.