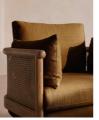

### Product details

A mix of cane panelling and sand-blasted solid oak creates a curved silhouette, with seat and bolster cushions fully upholstered in washed linen for added comfort.

Inspired by the natural finishes seen in and around Soho House Barcelona, the Sydney wraparound armchair is made from sand-blasted solid oak fitted with cane panelling. Its removable seat and bolster cushions are fully upholstered in washed linen in a choice of bespoke colours from our made-to-order palette.