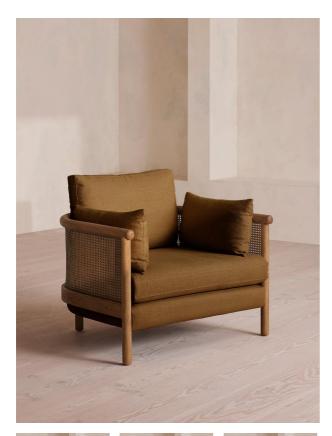

# Sydney Armchair, Linen, Ochre

€2,350 Regular
€1,998 Membership

Available in
Linen Bisque

Linen Wheat
Linen Olive
Linen Olive
Linen Antique Rose
Linen Mushroom
Linen Prussian Blue
Linen Indigo

### Product details

A mix of cane panelling and sand-blasted solid oak creates a curved silhouette, with seat and bolster cushions fully upholstered in washed linen for added comfort.

Inspired by the natural finishes seen in and around Soho House Barcelona, the Sydney wraparound armchair is made from sand-blasted solid oak fitted with cane panelling. Its removable seat and bolster cushions are fully upholstered in washed linen in a choice of bespoke colours from our made-to-order palette.