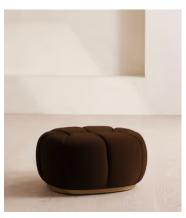

# Garret Footstool, Velvet, Chocolate

€1,050 Regular price €893 Member price

Shaped for optimal comfort, a rounded silhouette is wrapped in tactile velvet and perched on a shimmering brass base.

With a versatile, rounded silhouette, this footstool is designed to mix and match with styles across our collection or perfectly complement the co-ordinating Garret armchair, which is found in our Houses around the world. Perched on a contemporary brass base, it comes fully upholstered in a choice of fabrics.