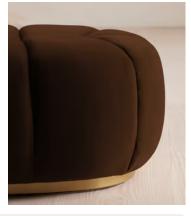

# Garret Footstool, Velvet, Chocolate

€1,050 Regular price €893 Member price

Shaped for optimal comfort, a rounded silhouette is wrapped in tactile velvet and perched on a shimmering brass base.

With a versatile, rounded silhouette, this footstool is designed to mix and match with styles across our collection or perfectly complement the co-ordinating Garret armchair, which is found in our Houses around the world. Perched on a contemporary brass base, it comes fully upholstered in a choice of fabrics.

### **Details**

Assembly required: No

Fabric: 85% Cotton, 15% Polyester (100% Cotton Pile)

Feet: Brass

Filling: Foam wih fiber

Frame: Engineered hardwood

Removable cushions: No

Removable legs: No Seat depth: 67cm Seat height: 40cm