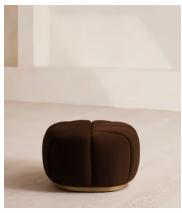

# Garret Footstool, Velvet, Chocolate

€1,050 Regular price €893 Member price

Shaped for optimal comfort, a rounded silhouette is wrapped in tactile velvet and perched on a shimmering brass base.

With a versatile, rounded silhouette, this footstool is designed to mix and match with styles across our collection or perfectly complement the co-ordinating Garret armchair, which is found in our Houses around the world. Perched on a contemporary brass base, it comes fully upholstered in a choice of fabrics.