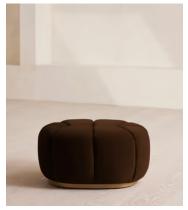

# Garret Footstool, Velvet, Chocolate

€1,050 Regular price €893 Member price

Shaped for optimal comfort, a rounded silhouette is wrapped in tactile velvet and perched on a shimmering brass base.

With a versatile, rounded silhouette, this footstool is designed to mix and match with styles across our collection or perfectly complement the co-ordinating Garret armchair, which is found in our Houses around the world. Perched on a contemporary brass base, it comes fully upholstered in a choice of fabrics.